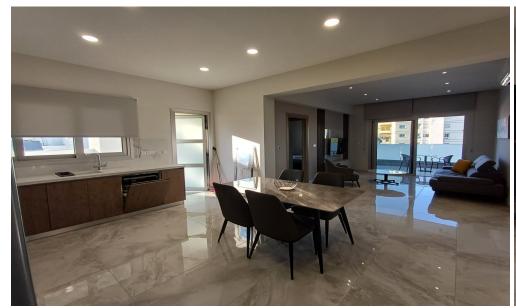

## 1 Bedroom Apartment for Rent in Limassol - Petrou kai Pavlou

Rent Limassol Petrou and Pavlou, Limassol new 1 bedroom apartment Living area 75 Covered terrace 25 Heated floor €1,900 per month RN 483, LN 237/E

Property Info Plot / Area Info Additional info

Covered Area 75 Property type Apartment

**Amenities Location** 

Location: Limassol - Petrou kai Pavlou Region: Limassol

**Price: €1 900 + VAT** 

VAT for this property is €95 or €361. VAT usually is 19%. If it is your first purchase of property, you can have VAT reduced to 5% for the first 150sq.m. of the property.