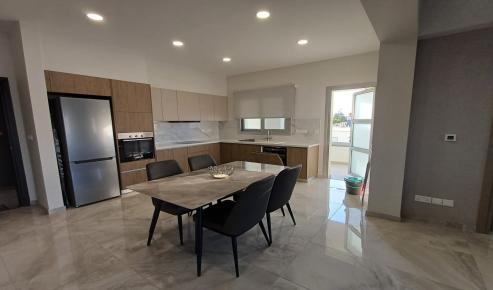

## 1 Bedroom Apartment for Rent in Limassol - Petrou kai Pavlou

Rent Limassol Petrou and Pavlou, Limassol new 1 bedroom apartment Living area 75 Covered terrace 25 Heated floor €1,900 per month RN 483, LN 237/E

Property Info Plot / Area Info Additional info

Covered Area 75 Property type Apartment

**Amenities Location** 

Location: Limassol - Petrou kai Pavlou Region: Limassol

**Price: €1 900 + VAT** 

VAT for this property is €95 or €361. VAT usually is 19%. If it is your first purchase of property, you can have VAT reduced to 5% for the first 150sq.m. of the property.