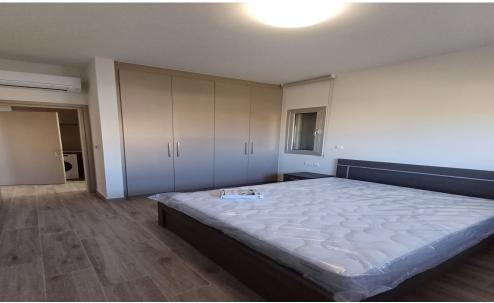

## 1 Bedroom Apartment for Rent in Limassol - Petrou kai Pavlou

Rent Limassol Petrou and Pavlou, Limassol new 1 bedroom apartment Living area 75 Covered terrace 25 Heated floor €1,900 per month RN 483, LN 237/E

Property Info Plot / Area Info Additional info

Covered Area 75 Property type Apartment

**Amenities Location** 

Location: Limassol - Petrou kai Pavlou Region: Limassol

**Price: €1 900 + VAT** 

VAT for this property is €95 or €361. VAT usually is 19%. If it is your first purchase of property, you can have VAT reduced to 5% for the first 150sq.m. of the property.