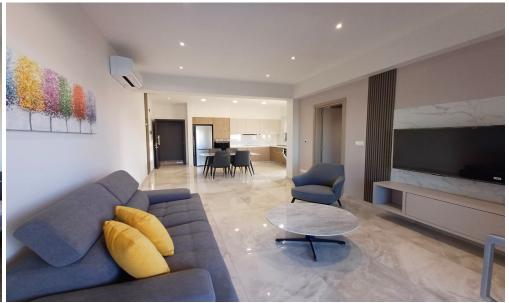

## 1 Bedroom Apartment for Rent in Limassol - Petrou kai Pavlou

Rent Limassol Petrou and Pavlou, Limassol new 1 bedroom apartment Living area 75 Covered terrace 25 Heated floor €1,900 per month RN 483, LN 237/E

Property Info Plot / Area Info Additional info

Covered Area 75 Property type Apartment

**Amenities Location** 

Location: Limassol - Petrou kai Pavlou Region: Limassol

**Price: €1 900 + VAT** 

VAT for this property is €95 or €361. VAT usually is 19%. If it is your first purchase of property, you can have VAT reduced to 5% for the first 150sq.m. of the property.