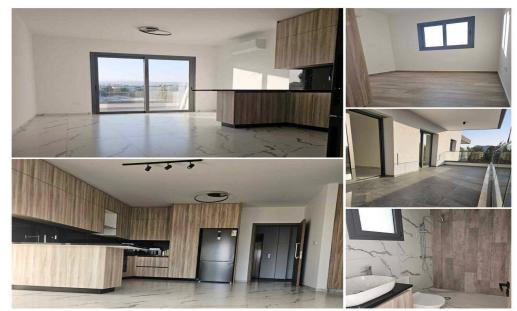

## 2 Bedroom Apartment for Rent in Ypsonas, Limassol District

3740 RENT Limassol Apartment 100m2 []Ypsonas Near Sklavenitis New building (2025) Floor:2 2 bedrooms 2 bathrooms Air conditioners Photovoltaics Balcony Elevator Storage Covered parking No furniture !! Price 1400€ LN177/E,RN1000

| Property Info | Plot / Area I                 | nfo Additional info |           |
|---------------|-------------------------------|---------------------|-----------|
| Covered Area  | 100                           | Property type       | Apartment |
| Amenities     | Location                      |                     |           |
|               | Location: Ypsonas Region: Lir | nassol              |           |