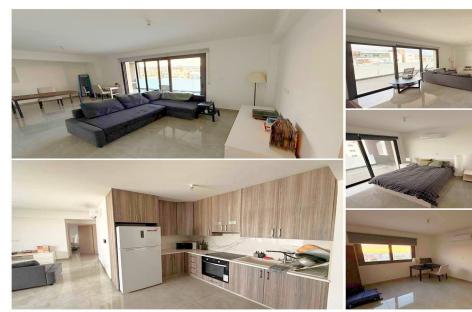

## 2 Bedroom Apartment for Rent in Limassol - Mesa Geitonia

3268 RENT Limassol Apartment 115m2 Location: Mesa Gitonya near the highway Not far from the roundabout Year of construction: 2021 Floor: 3 2 bedrooms 2 bathrooms Air conditioners Balcony Elevator Storage Covered parking Price 1650€ LN177/E, RN1000

| Property Info | Plot / Area Info                                | Additional info |           |  |
|---------------|-------------------------------------------------|-----------------|-----------|--|
| Covered Area  | 115                                             | Property type   | Apartment |  |
| Amenities     | Location                                        |                 |           |  |
|               | Location: Limassol - Mesa Geitonia Region: Lima | issol           |           |  |