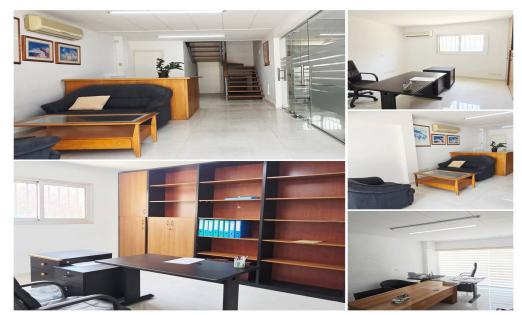

## 70m<sup>2</sup> Office for Rent in Potamos Germasogeias, Limassol District

3746 RENT Limassol Office Location: Potamos Germasoyia Sea within walking distance Dasoudi area Area 70m2 Ground floor 2 offices Furnished Small kitchen 1 bathroom Price 1600€ (VAT not included) Contract for 2 years LN177/E, RN1000