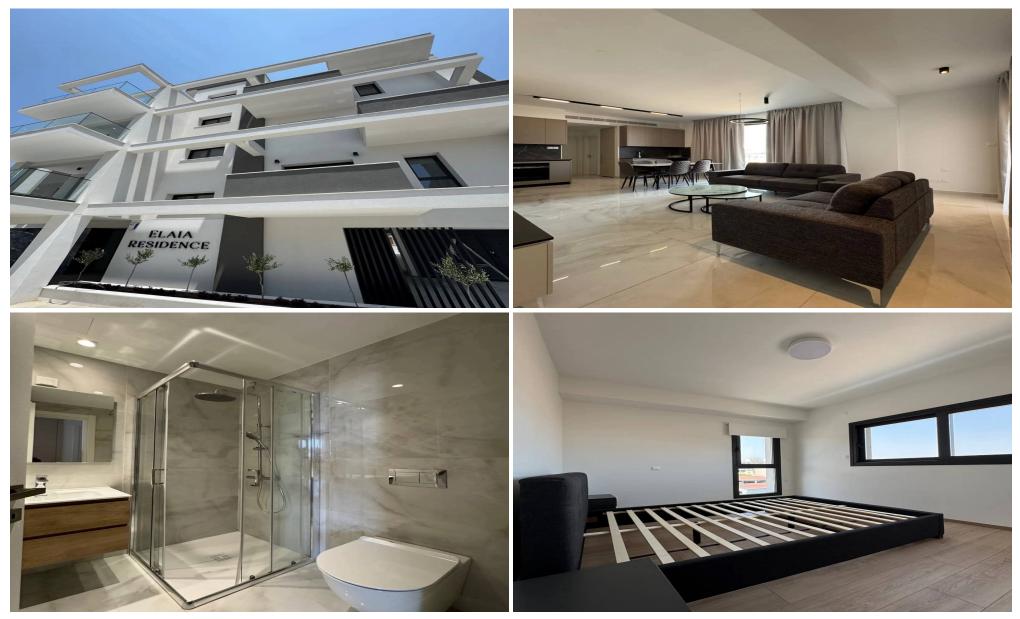

#### 2 Bedroom Apartment for Rent in Limassol - Mesa Geitonia

MESA GEITONIA 300 meters to BRAIN ROCKET HOUSE 2025 NEW APARTMENTS VRV system PHOTOVOLTAIC 2 bedrooms, 2 bathrooms PETS ALLOWED 1850 euros + deposit Reg. No 186 / License No 56