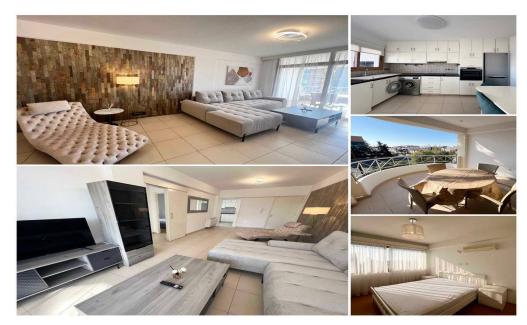

## 2 Bedroom Apartment for Rent in Limassol - Mesa Geitonia

3696 RENT Limassol Apartment 80m2 Location: Mesa Gitonya Floor: 2 2 bedrooms 1 bathroom (bathtub) Air conditioners Balcony Elevator Storage Covered parking Price 1500€ LN177/E, RN1000