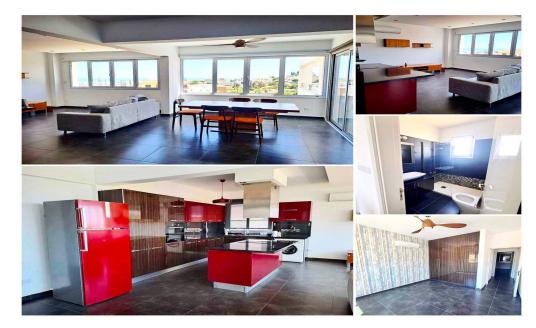

## 3 Bedroom Apartment for Rent in Limassol - Panthea

3697 RENT Limassol Penthouse 110m2 Location: Panthea, Agios Athanasios behind the highway Year of construction: 2012 Floor: 3 3 bedrooms 3 bathrooms Air conditioners Balcony Elevator Storage Covered parking Partially furnished Price 2400€ LN177/E, RN1000

Property Info Plot / Area Info Additional info

Covered Area 110 Property type Apartment

**Amenities Location** 

Location: Limassol - Panthea Region: Limassol

**Price: €2 400 + VAT** 

VAT for this property is €120 or €456. VAT usually is 19%. If it is your first purchase of property, you can have VAT reduced to 5% for the first 150sq.m. of the property.