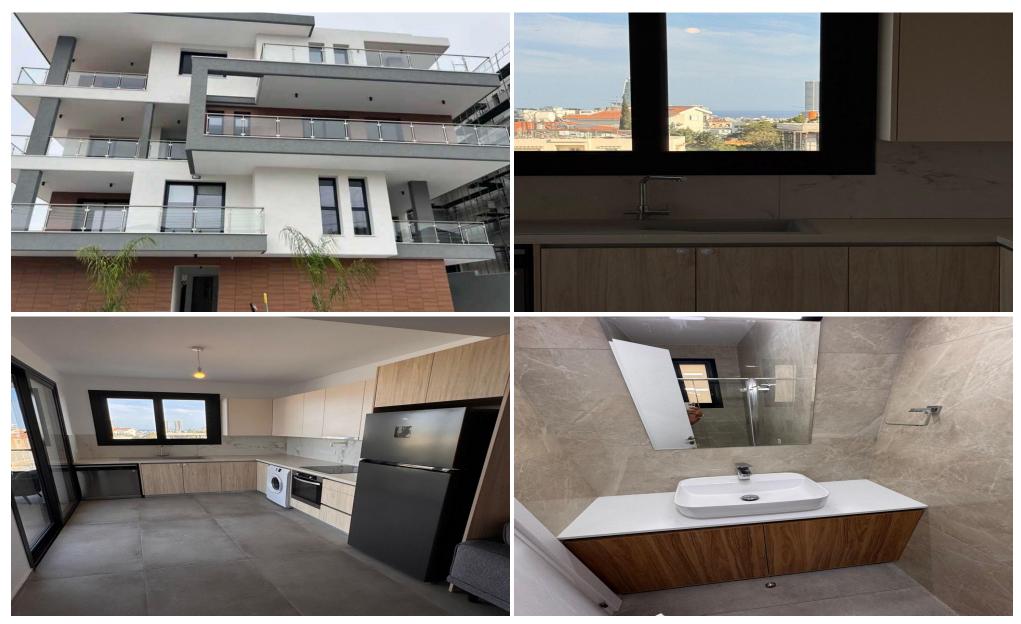

## 2 Bedroom Apartment for Rent in Limassol - Mesa Geitonia

New building 2 bedrooms + 2 bathrooms 85 m² internal 20 m² balcony Covered parking Storage room Fully furnished + appliances price 1700 Reg:AM: 1256/AA258/E

Property Info Plot / Area Info Additional info

Covered Area 85 Property type Apartment

**Amenities Location** 

Location: Limassol - Mesa Geitonia Region: Limassol

**Price: €1 700 + VAT** 

VAT for this property is €85 or €323. VAT usually is 19%. If it is your first purchase of property, you can have VAT reduced to 5% for the first 150sq.m. of the property.