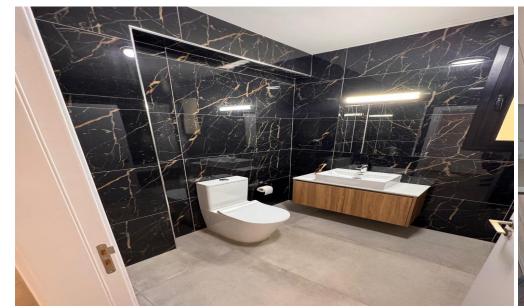

## 2 Bedroom Apartment for Rent in Limassol - Mesa Geitonia

New building 2 bedrooms + 2 bathrooms 85 m² internal 20 m² balcony Covered parking Storage room Fully furnished + appliances price 1700 Reg:AM: 1256/AA258/E