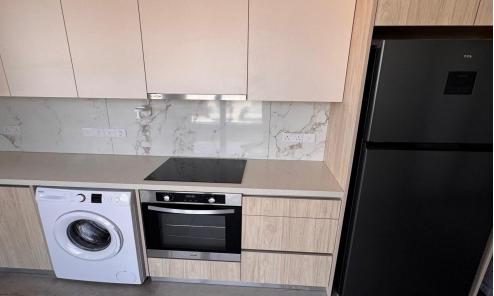

## 2 Bedroom Apartment for Rent in Limassol - Mesa Geitonia

New building 2 bedrooms + 2 bathrooms 85 m² internal 20 m² balcony Covered parking Storage room Fully furnished + appliances price 1700 Reg:AM: 1256/AA258/E