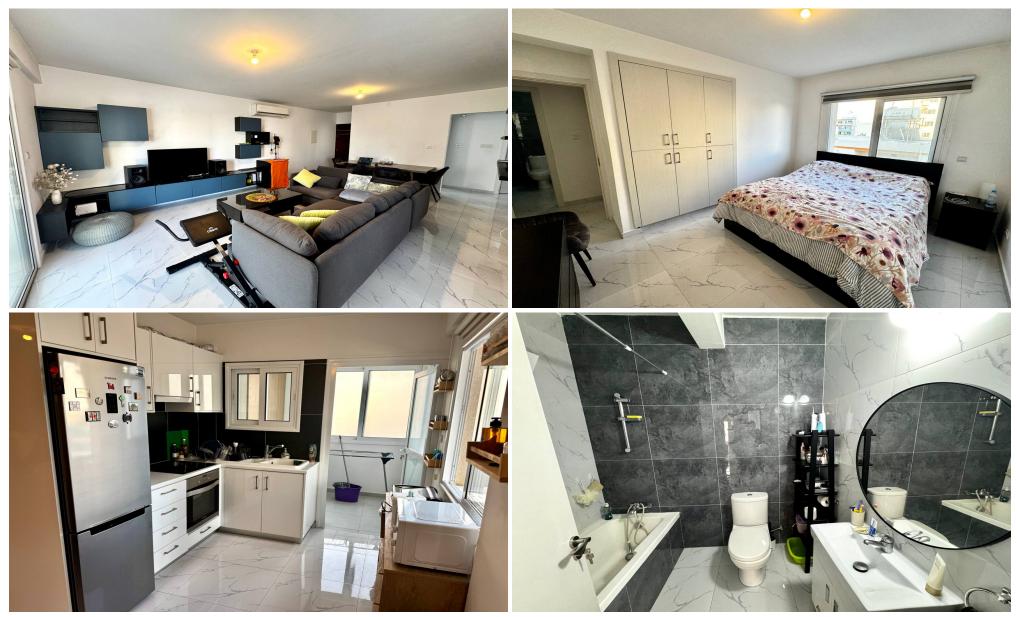

#### **2 Bedroom Apartment for Rent in Limassol - Mesa Geitonia**

Modern 2 bedroom furnished & equipped apartment close to brainrocket 2020 built €1600 R.N. 1283 L.N. 652

| Property Info<br>Covered Area |          | Plot / Area Info | Additional info | Additional info |  |  |
|-------------------------------|----------|------------------|-----------------|-----------------|--|--|
|                               |          |                  | Property type   | Apartment       |  |  |
| Amenities                     | Location |                  |                 |                 |  |  |