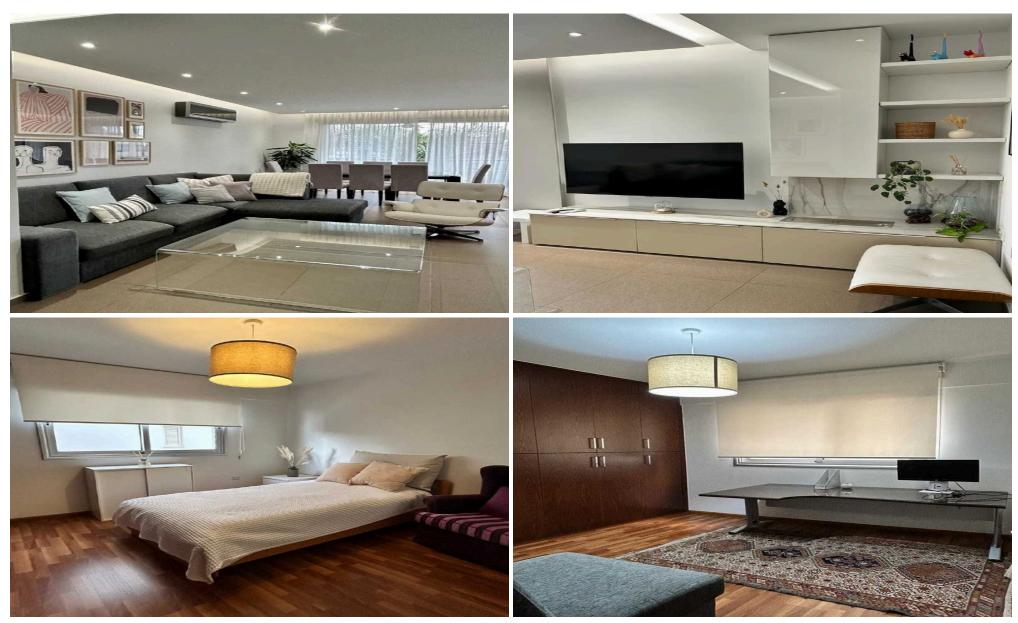

## 3 Bedroom Apartment for Rent in Limassol - Naafi

□RENT apartment in Naafi, Limassol ■3 bedrooms (1 of the rooms can be turned into an office) ■2 bathrooms ■125 sqm ■storage room ■parking space available ■washing machine + dryer ■dishwasher Price 2100€ + 1 deposit R1216 L627

| Property Info | Plot / Area Info | Additional info |
|---------------|------------------|-----------------|
|---------------|------------------|-----------------|

Covered Area 125 Property type Apartment