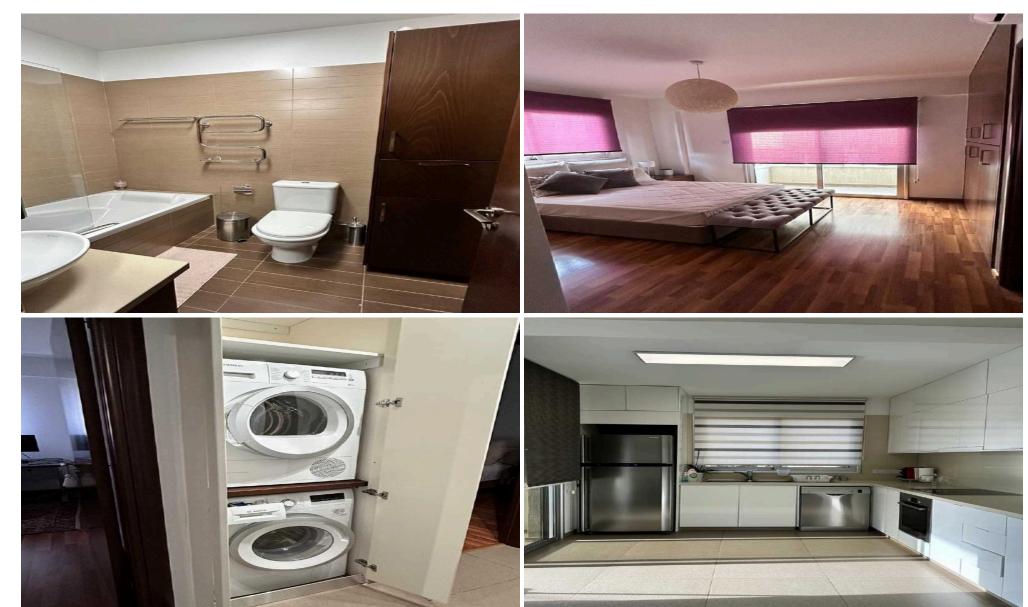

## 3 Bedroom Apartment for Rent in Limassol - Naafi

□RENT apartment in Naafi, Limassol ■3 bedrooms (1 of the rooms can be turned into an office) ■2 bathrooms ■125 sqm ■storage room ■parking space available ■washing machine + dryer ■dishwasher Price 2100€ + 1 deposit R1216 L627

| Property Info | Plot / Area Info | Additional info |
|---------------|------------------|-----------------|
|---------------|------------------|-----------------|

Covered Area 125 Property type Apartment