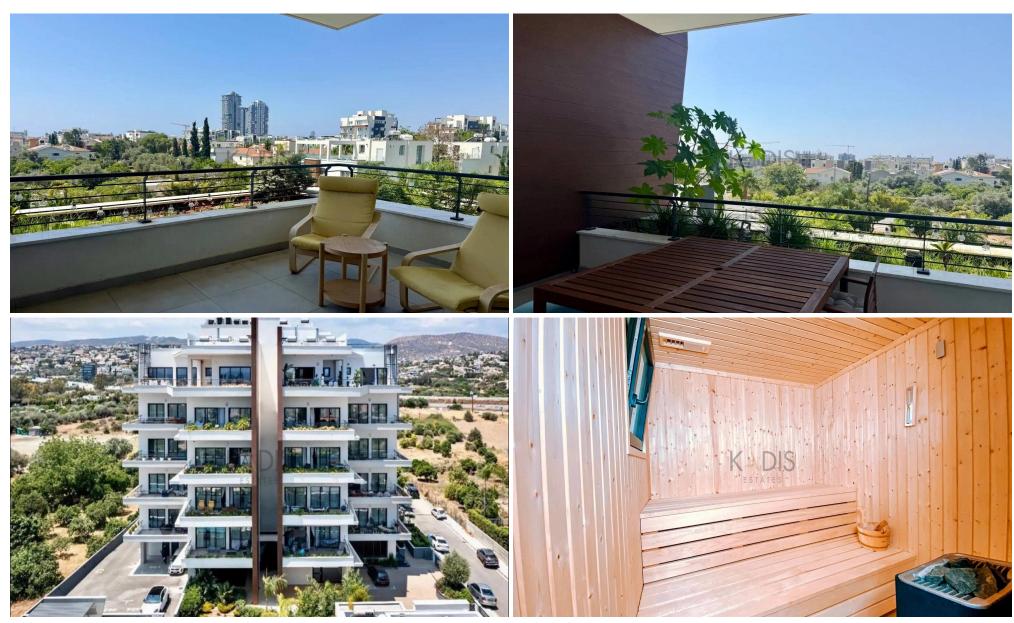

## 2 Bedroom Apartment for Rent in Limassol District

- 2 bedrooms
- 2 W/C
- Internal area: 110 m<sup>2</sup>
- Covered veranda: 29 m<sup>2</sup>
- 2nd floor apartment
- Fully furnished & equipped
- VRV cooling system
- Underfloor heating
- Alarm system
- Private storage room
- Uncovered parking space
- Germasogeia Tourist Area
- 700 meters from the sea

### **Exclusive Resident Amenities:**

- Outdoor fitness zone
- Sauna
- Showers available both inside and outside
- Saltwater pools for adults and kids
- Children's play area