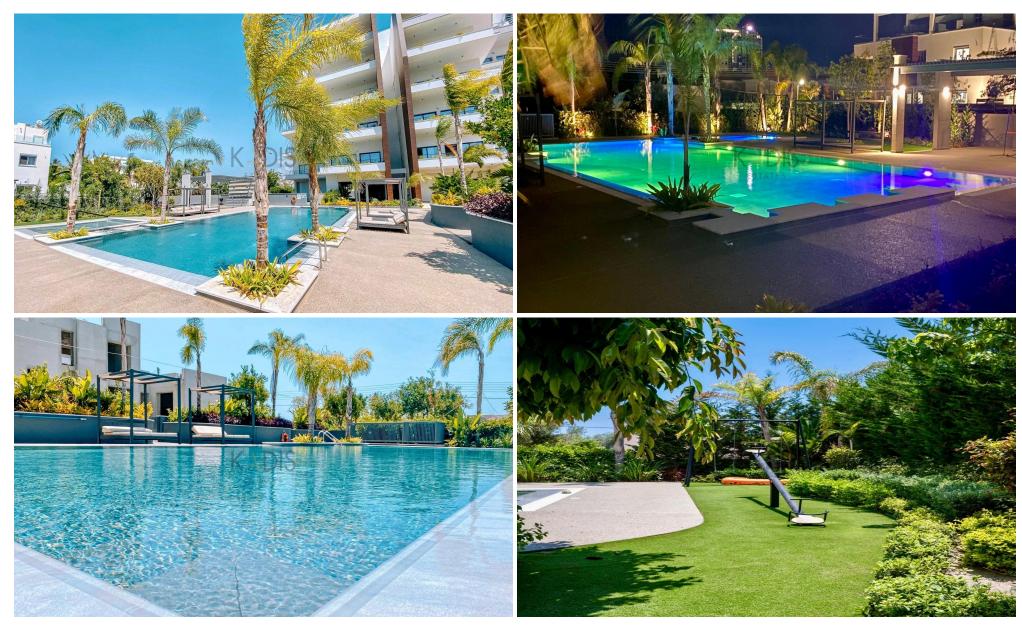

### **Exclusive Resident Amenities:**

- Outdoor fitness zone
- Sauna
- Showers available both inside and outside
- Saltwater pools for adults and kids
- Children's play area