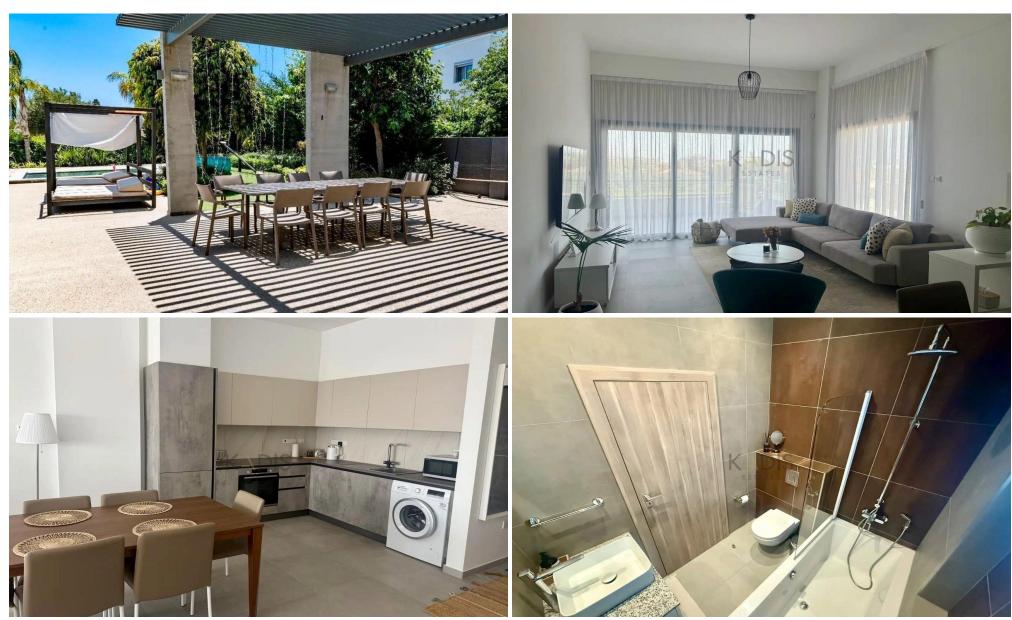

## 2 Bedroom Apartment for Rent in Limassol District

- 2 bedrooms
- 2 W/C
- Internal area: 110 m<sup>2</sup>
- Covered veranda: 29 m<sup>2</sup>
- 2nd floor apartment
- Fully furnished & equipped
- VRV cooling system
- Underfloor heating
- Alarm system
- Private storage room
- Uncovered parking space
- Germasogeia Tourist Area
- 700 meters from the sea