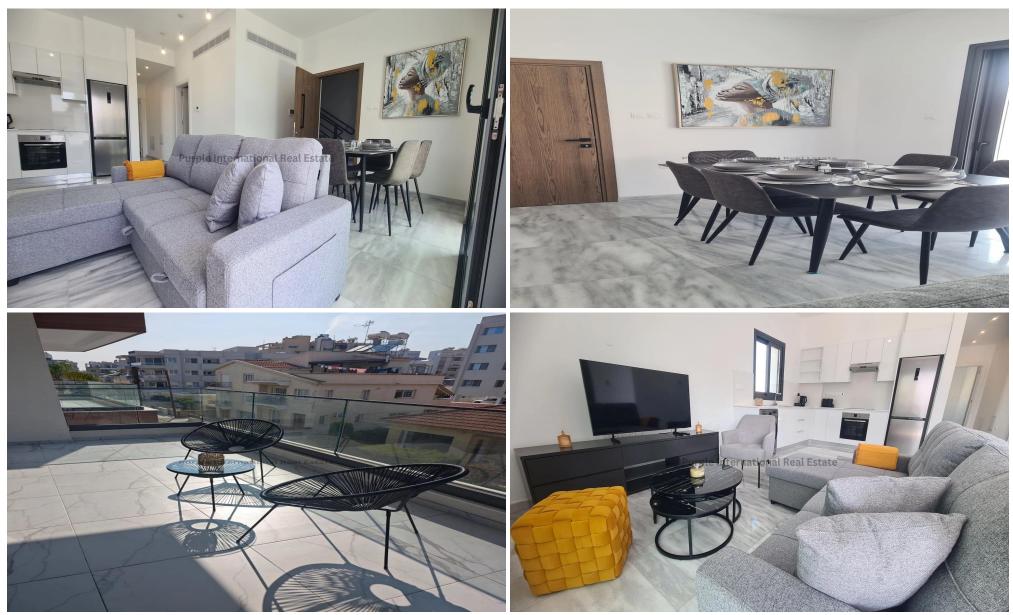

### **2 Bedroom Apartment for Rent in Limassol - Mesa Geitonia**

This key-ready apartment is available for rent in the popular area of Mesa Geitonia. Located on the second floor of a well-maintained building with an elevator, this modern apartment offers a comfortable internal space of 82 square meters. It features two spacious bedrooms and two bathrooms, providing ample privacy and convenience for families or professionals.

The apartment is fully furnished with contemporary furniture and quality appliances, allowing you to move in with ease. Large windows in the main living area offer natural light and beautiful city views, making the home bright and welcoming.