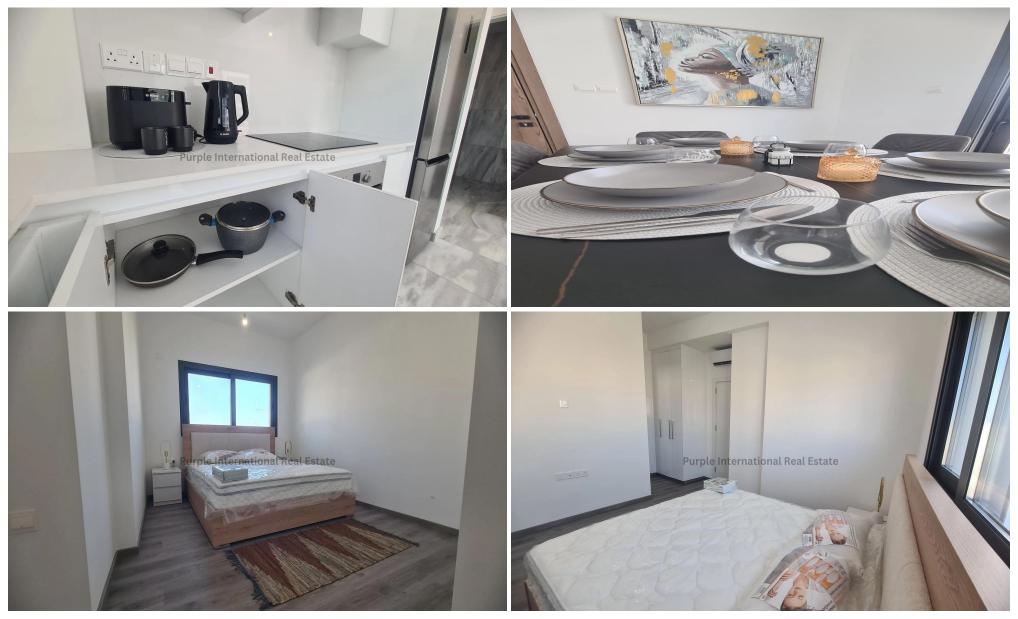

### **2 Bedroom Apartment for Rent in Limassol - Mesa Geitonia**

This key-ready apartment is available for rent in the popular area of Mesa Geitonia. Located on the second floor of a well-maintained building with an elevator, this modern apartment offers a comfortable internal space of 82 square meters. It features two spacious bedrooms and two bathrooms, providing ample privacy and convenience for families or professionals.

The apartment is fully furnished with contemporary furniture and quality appliances, allowing you to move in with ease. Large windows in the main living area offer natural light and beautiful city views, making the home bright and welcoming.