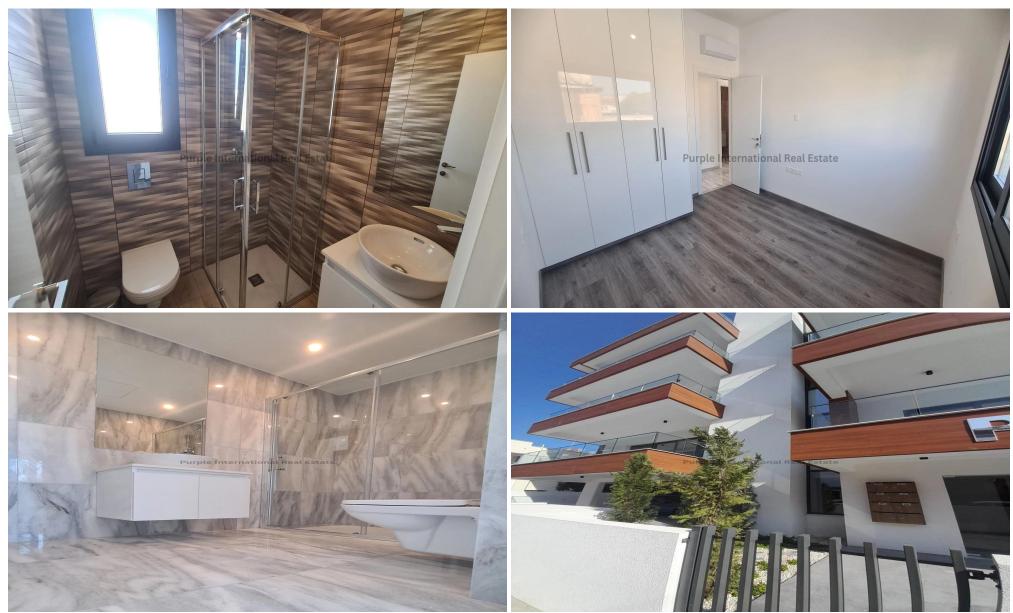

### **2 Bedroom Apartment for Rent in Limassol - Mesa Geitonia**

This key-ready apartment is available for rent in the popular area of Mesa Geitonia. Located on the second floor of a well-maintained building with an elevator, this modern apartment offers a comfortable internal space of 82 square meters. It features two spacious bedrooms and two bathrooms, providing ample privacy and convenience for families or professionals.

The apartment is fully furnished with contemporary furniture and quality appliances, allowing you to move in with ease. Large windows in the main living area offer natural light and beautiful city views, making the home bright and welcoming.