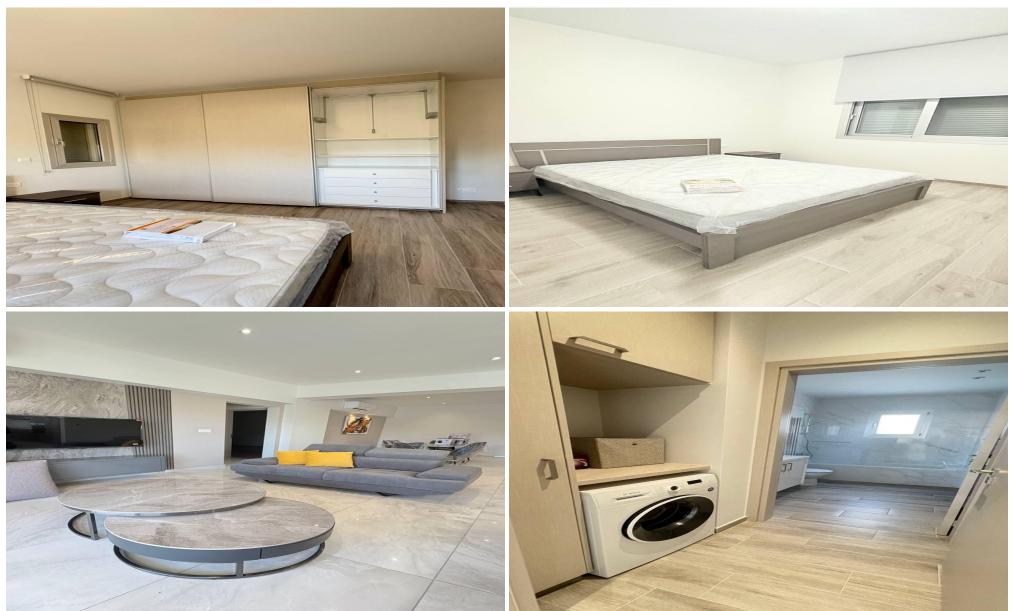

### 2 Bedroom Apartment for Rent in Limassol - Agios Ioannis

A NEW 2-bedroom apartment is for rent — Area: 120 m<sup>2</sup> — Floor: 2 — Fully furnished, no one has lived in it — Parking: Covered, with electric car charging — Year of construction: 2025 — Energy efficiency: Class A+ (solar panels, photovoltaic panels, up to -40% energy consumption) — Heating: Electric underfloor heating — Security: Video surveillance, video intercom, automatic gates — Kitchen: Custom design, dishwasher, all appliances and utensils — Internet: High-speed included — Location: Anastasia Residence, Gialousas St. (near Nicou Pattichi), near Linear Park Garyllis — Price: 2500 €/month Reg: AM: 1256/AA258/E

| Property Info | Plot / Area Info                                    | Additional info |           |  |  |
|---------------|-----------------------------------------------------|-----------------|-----------|--|--|
| Covered Area  | 120                                                 | Property type   | Apartment |  |  |
| Amenities     | Location                                            |                 |           |  |  |
|               | Location: Limassol - Agios Ioannis Region: Limassol |                 |           |  |  |