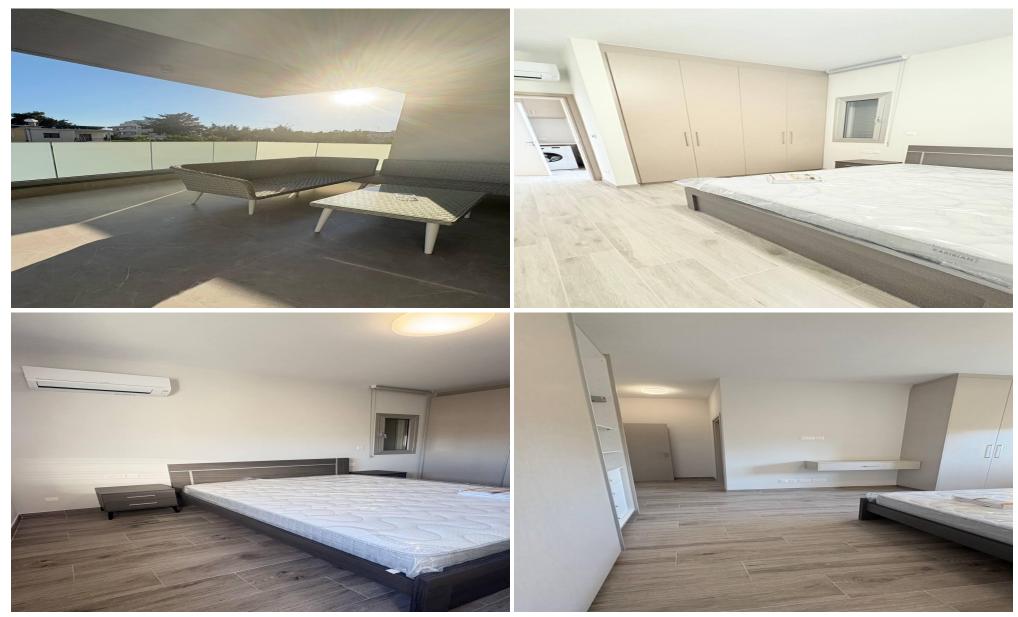

### 2 Bedroom Apartment for Rent in Limassol - Agios Ioannis

A NEW 2-bedroom apartment is for rent — Area: 120 m<sup>2</sup> — Floor: 2 — Fully furnished, no one has lived in it — Parking: Covered, with electric car charging — Year of construction: 2025 — Energy efficiency: Class A+ (solar panels, photovoltaic panels, up to -40% energy consumption) — Heating: Electric underfloor heating — Security: Video surveillance, video intercom, automatic gates — Kitchen: Custom design, dishwasher, all appliances and utensils — Internet: High-speed included — Location: Anastasia Residence, Gialousas St. (near Nicou Pattichi), near Linear Park Garyllis — Price: 2500 €/month Reg: AM: 1256/AA258/E

| Property Info | Plot / Area Info                                    | Additional info |           |  |  |
|---------------|-----------------------------------------------------|-----------------|-----------|--|--|
| Covered Area  | 120                                                 | Property type   | Apartment |  |  |
| Amenities     | Location                                            |                 |           |  |  |
|               | Location: Limassol - Agios Ioannis Region: Limassol |                 |           |  |  |