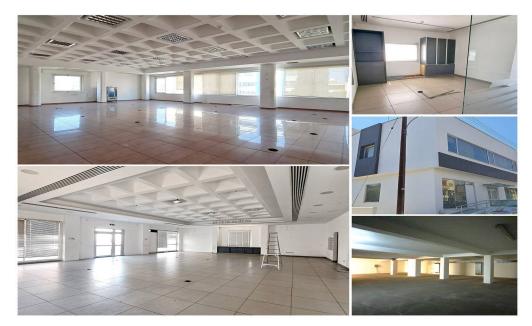

## 870m<sup>2</sup> Office for Rent in Limassol - Petrou kai Pavlou

3750 RENT Limassol Office Location: Petra and Pavlou Office building with an area of 870m2 470m2: ground floor + 1 floor 400m2: basement (parking) Open space + separate offices 2 kitchens Safe room Server room Storage Underground parking, 7 spaces Price 10000€ (+19% VAT) LN177/E, RN1000

Property Info Plot / Area Info Additional info

Covered Area 870 Property type Office

**Amenities Location** 

Location: Limassol - Petrou kai Pavlou Region: Limassol

**Price: €10 000 + VAT** 

VAT for this property is €1,659 or €1,900. VAT usually is 19%. If it is your first purchase of property, you can have VAT reduced to 5% for the first 150sq.m. of the property.