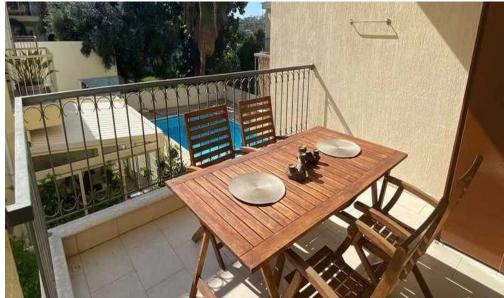

## 2 Bedroom Apartment for Rent in Germasogeia, Limassol District

□ Apartment for rent — Germasogeia Village, Limassol □ Price: €1,300/month Spacious 2-bedroom apartment on the first floor of a cozy residential building in one of the quietest and greenest areas of Limassol — Germasogeia Village, just 1.5 km from the sea. □ Area: 94 m² □ 2 bedrooms with built-in wardrobes □ 1 bathroom with high-quality finishes □ Open-plan kitchen combined with living and dining areas □ Semi-furnished — can be customized to your taste □ Spacious veranda with a view of the communal pool □ Private storage/changing room □ Air conditioning in every room □ Covered parking space □ Location advantages: • Quiet residential area with...