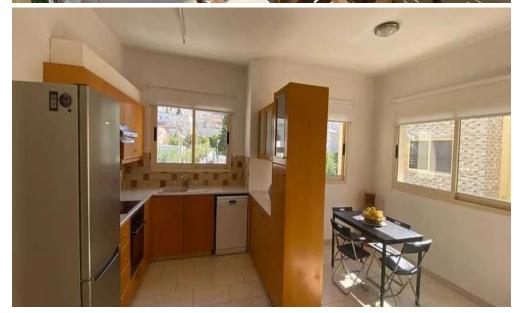

## 2 Bedroom Apartment for Rent in Germasogeia, Limassol District

□ Apartment for rent — Germasogeia Village, Limassol □ Price: €1,300/month Spacious 2-bedroom apartment on the first floor of a cozy residential building in one of the quietest and greenest areas of Limassol — Germasogeia Village, just 1.5 km from the sea. □ Area: 94 m² □ 2 bedrooms with built-in wardrobes □ 1 bathroom with high-quality finishes □ Open-plan kitchen combined with living and dining areas □ Semi-furnished — can be customized to your taste □ Spacious veranda with a view of the communal pool □ Private storage/changing room □ Air conditioning in every room □ Covered parking space □ Location advantages: • Quiet residential area with...