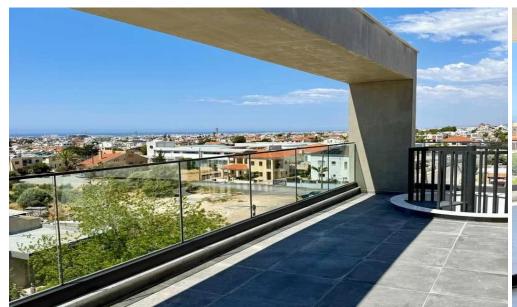

## 4 Bedroom Apartment for Rent in Ypsonas, Limassol District

□ Penthouse for rent — Ypsonas, Limassol □ Price: €2,200/month Modern two-level penthouse is perfect for a family or professionals who appreciate space, new renovation, and convenient location with quick access to the center and the highway. □ Features: □ Area: 160 m² □ Bedrooms: 4 (3 bedrooms + separate studio on the upper floor) □ Bathrooms: 3 + guest toilet \* Air conditioning: available in all rooms □ Furnishing: unfurnished □ Parking: covered □ Storage: spacious □ Pets: allowed □ Features: — Two spacious covered verandas with sea and city views — Modern kitchen with appliances — Blackout curtain systems for privacy — Energy-saving sola...