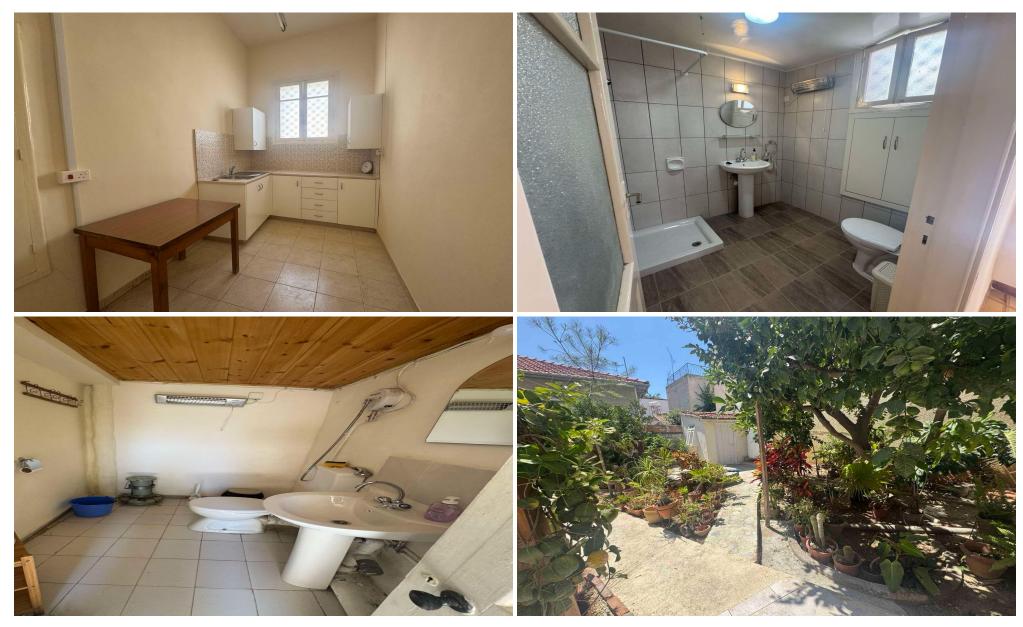

## 2 Bedroom House for Rent in Limassol - City Center

Two bedroom private house newly and fully renovated. Situated in the centre of Limassol, close to shops, supermarkets and the University of TEPAK. It is partially furnished. Consists of two bedrooms equipped with air-conditioning, plus an additional room in the yard. Spacious living room, hall, two bathrooms, a kitchen plus one additional small kitchen in the yard. A colourful garden and a covered parking area. All electrical appliances are included. Preferred for a small family, friends or colleagues (3-people max). Installation for high speed Internet and TV provided.