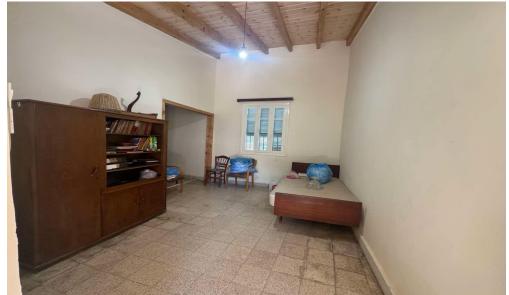

## 2 Bedroom House for Rent in Limassol - City Center

Two bedroom private house newly and fully renovated. Situated in the centre of Limassol, close to shops, supermarkets and the University of TEPAK. It is partially furnished. Consists of two bedrooms equipped with air-conditioning, plus an additional room in the yard. Spacious living room, hall, two bathrooms, a kitchen plus one additional small kitchen in the yard. A colourful garden and a covered parking area. All electrical appliances are included. Preferred for a small family, friends or colleagues (3-people max). Installation for high speed Internet and TV provided.