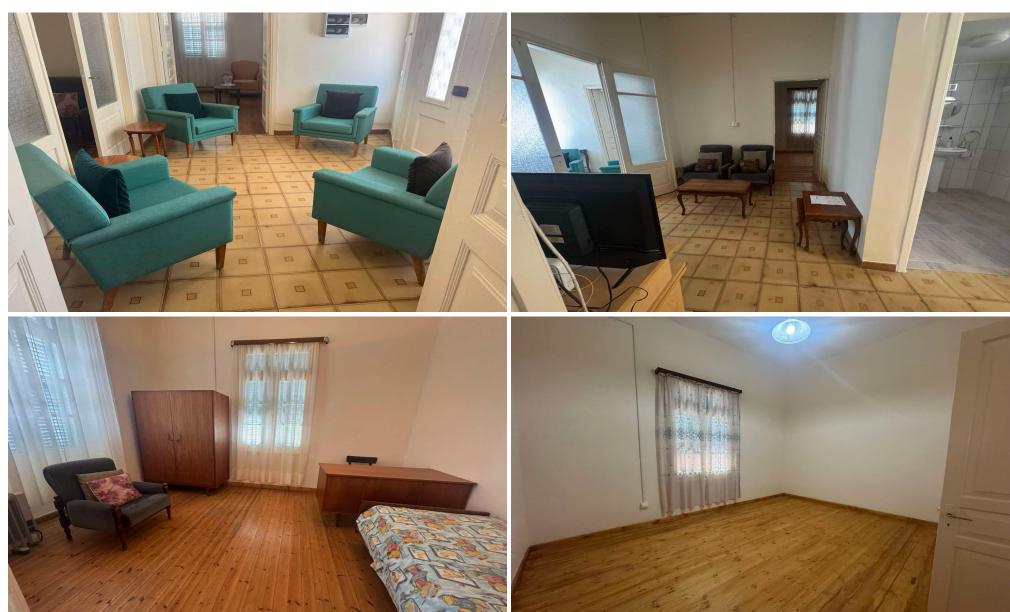

## 2 Bedroom House for Rent in Limassol - City Center

Two bedroom private house newly and fully renovated. Situated in the centre of Limassol, close to shops, supermarkets and the University of TEPAK. It is partially furnished. Consists of two bedrooms equipped with air-conditioning, plus an additional room in the yard. Spacious living room, hall, two bathrooms, a kitchen plus one additional small kitchen in the yard. A colourful garden and a covered parking area. All electrical appliances are included. Preferred for a small family, friends or colleagues (3-people max). Installation for high speed Internet and TV provided.