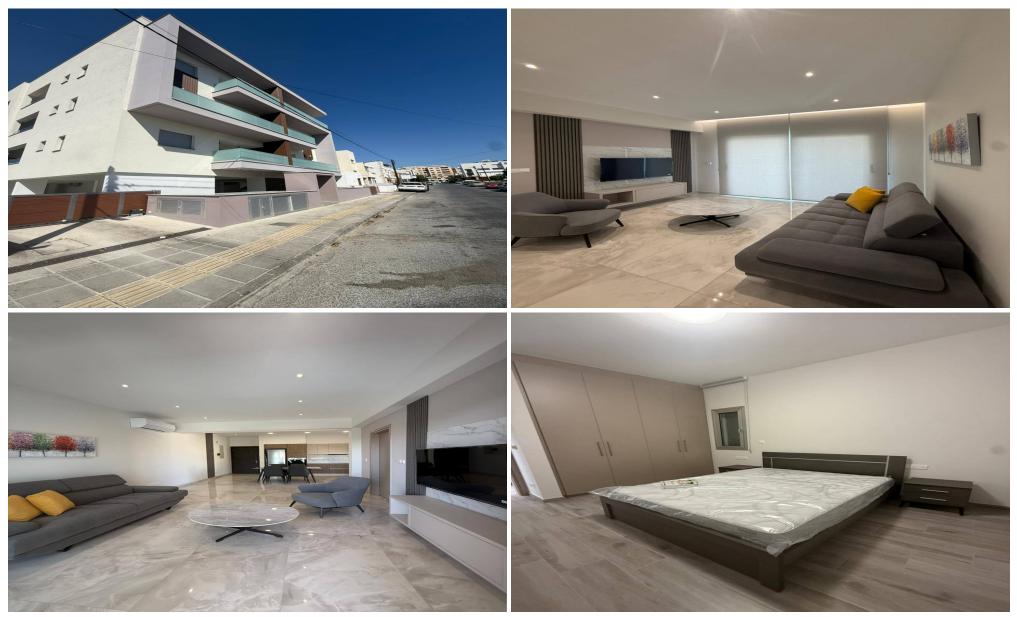

## **1** Bedroom Apartment for Rent in Limassol District

PETRA AND PAVLA HOUSE 2025 New apartments PHOTOVOLTAIC Underfloor heating 1 bedroom 1800 euros + deposit Reg. No 186 / license 56

| Property Info | Plot / Area Info | Additional info |           |
|---------------|------------------|-----------------|-----------|
| Covered Area  |                  | Property type   | Apartment |
| Amenities     | Location         |                 |           |
|               | Region: Limassol |                 |           |
|               |                  |                 |           |