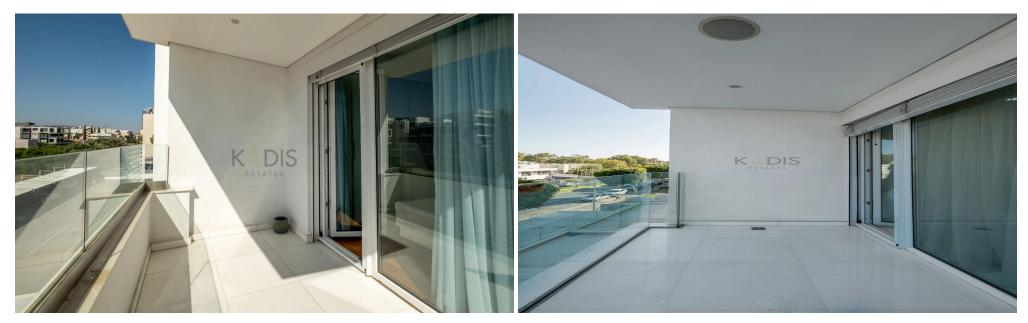

## 2 Bedroom Apartment for Rent in Limassol District

- 2 Bedrooms
- 2 WC
- Internal Area 95m2
- Covered Verandas 16m2
- Fully furnished & equipped
- VRV Air Conditioning System
- Covered Parking
- Storage space
- Bathrooms are equipped with electric heaters
- Parchet floors in the bedrooms
- In the kitchen & living room floors are made of valuable marble from