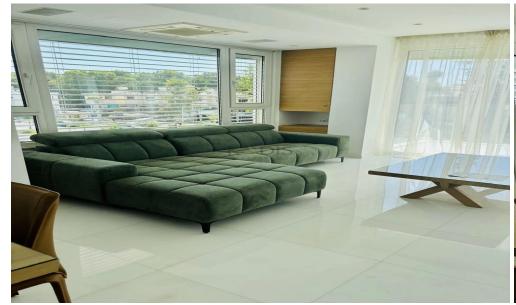

## 2 Bedroom Apartment for Rent in Limassol District

- 2 Bedrooms
- 2 WC
- Internal Area 95m2
- Covered Verandas 16m2
- Fully furnished & equipped
- VRV Air Conditioning System
- Covered Parking
- Storage space
- Bathrooms are equipped with electric heaters
- Parchet floors in the bedrooms
- In the kitchen & living room floors are made of valuable marble from