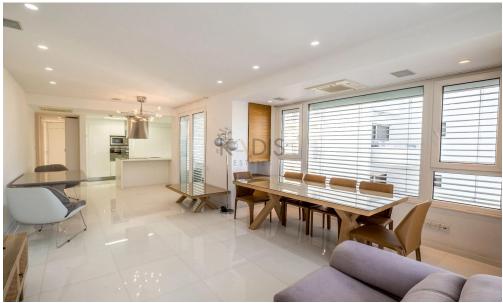

## 2 Bedroom Apartment for Rent in Limassol District

- 2 Bedrooms
- 2 WC
- Internal Area 95m2
- Covered Verandas 16m2
- Fully furnished & equipped
- VRV Air Conditioning System
- Covered Parking
- Storage space
- Bathrooms are equipped with electric heaters
- Parchet floors in the bedrooms
- In the kitchen & living room floors are made of valuable marble from

## **Greek island Thassos**

- Underfloor heating
- Right next to the beach

Germasogeia Tourist Area is known for its lively atmosphere, combining beautiful beaches with a wide array of amenities. Residents enjoy proximity to local shops, cafes, and restaurants, making it an ideal s...