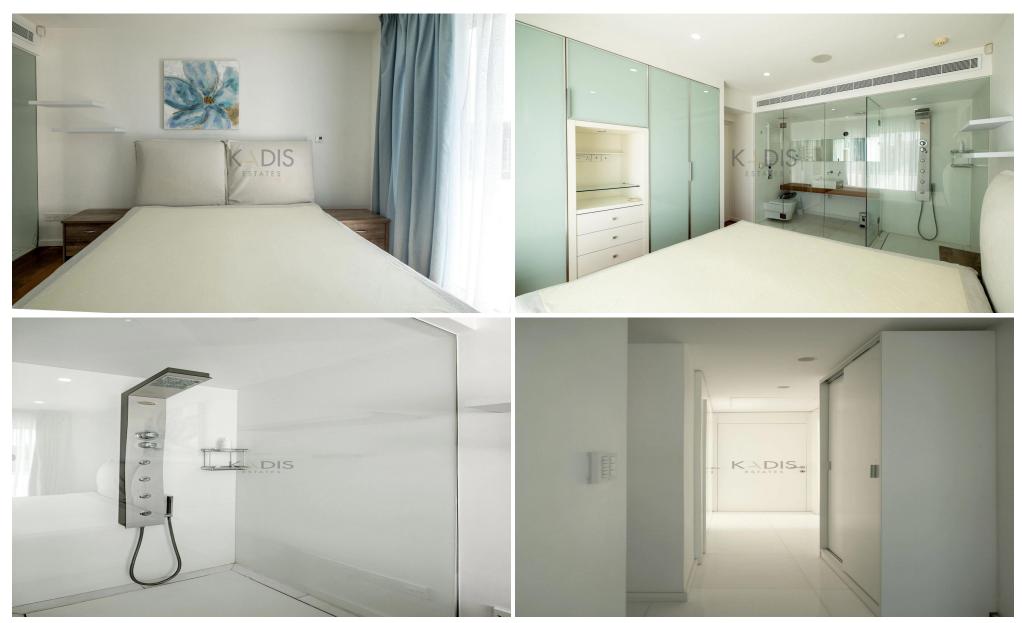

## 2 Bedroom Apartment for Rent in Limassol District

- 2 Bedrooms
- 2 WC
- Internal Area 95m2
- Covered Verandas 16m2
- Fully furnished & equipped
- VRV Air Conditioning System
- Covered Parking
- Storage space
- Bathrooms are equipped with electric heaters
- Parchet floors in the bedrooms
- In the kitchen & living room floors are made of valuable marble from