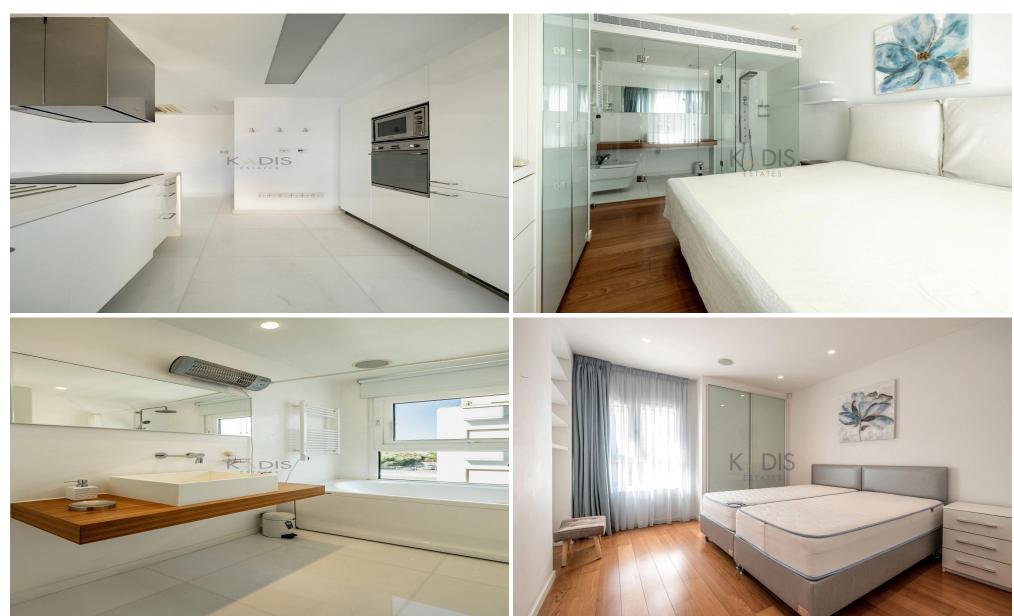

## 2 Bedroom Apartment for Rent in Limassol District

- 2 Bedrooms
- 2 WC
- Internal Area 95m2
- Covered Verandas 16m2
- Fully furnished & equipped
- VRV Air Conditioning System
- Covered Parking
- Storage space
- Bathrooms are equipped with electric heaters
- Parchet floors in the bedrooms
- In the kitchen & living room floors are made of valuable marble from