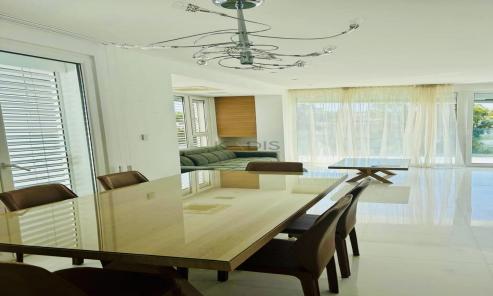

## 2 Bedroom Apartment for Rent in Limassol District

- 2 Bedrooms
- 2 WC
- Internal Area 95m2
- Covered Verandas 16m2
- Fully furnished & equipped
- VRV Air Conditioning System
- Covered Parking
- Storage space
- Bathrooms are equipped with electric heaters
- Parchet floors in the bedrooms
- In the kitchen & living room floors are made of valuable marble from