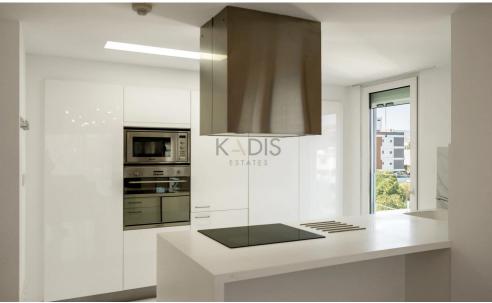

## 2 Bedroom Apartment for Rent in Limassol District

- 2 Bedrooms
- 2 WC
- Internal Area 95m2
- Covered Verandas 16m2
- Fully furnished & equipped
- VRV Air Conditioning System
- Covered Parking
- Storage space
- Bathrooms are equipped with electric heaters
- Parchet floors in the bedrooms
- In the kitchen & living room floors are made of valuable marble from