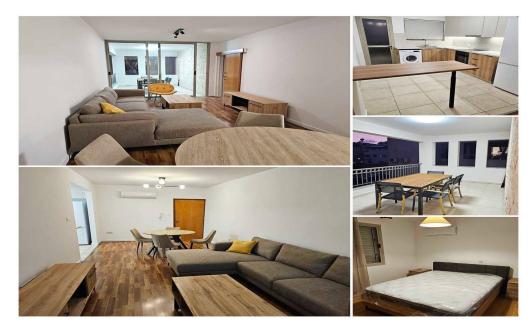

## 2 Bedroom Apartment for Rent in Limassol - Petrou kai Pavlou

3757 RENT Limassol Apartment 98m2 ☐Petra and Pavla Year of construction 2006 Fully renovated Floor: 2 2 bedrooms 1 bathroom (bath) Air conditioners Balcony Solar panels Elevator Pantry New furniture and appliances Covered parking for 2 cars Price 1600€ LN177/E,RN1000