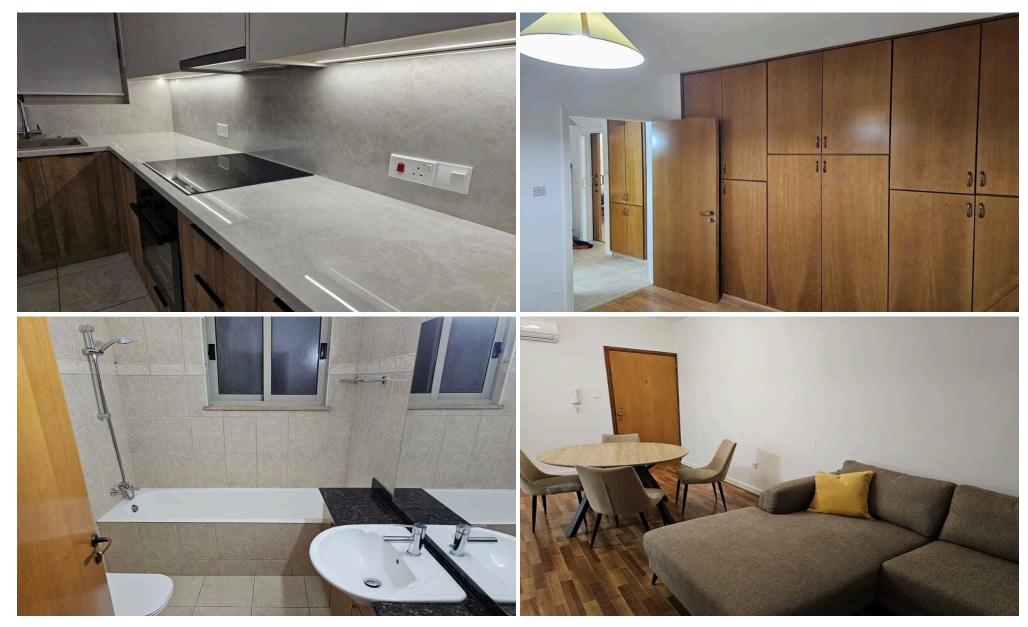

## 2 Bedroom Apartment for Rent in Limassol - Naafi

□RENT apartment in Naafi, Limassol ■2 bedrooms ■1 bathroom ■2nd floor ■98 sqm ■renovation 2025 ■fully furnished ■washing machine ■solar panels ■storage room ■covered parking for 2 cars Price 1600€ + deposit R1216 L627

Property Info Plot / Area Info Additional info

Covered Area 98 Property type Apartment

Amenities Location

**Location:** Limassol - Naafi Region: **Limassol** 

**Price: €1 600 + VAT** 

VAT for this property is €80 or €304. VAT usually is 19%. If it is your first purchase of property, you can have VAT reduced to 5% for the first 150sq.m. of the property.