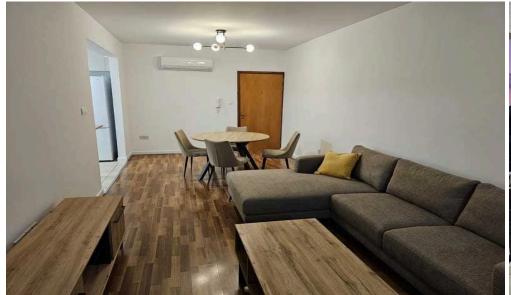

## 2 Bedroom Apartment for Rent in Limassol - Naafi

□RENT apartment in Naafi, Limassol ■2 bedrooms ■1 bathroom ■2nd floor ■98 sqm ■renovation 2025 ■fully furnished ■washing machine ■solar panels ■storage room ■covered parking for 2 cars Price 1600€ + deposit R1216 L627

Property Info Plot / Area Info Additional info

Covered Area 98 Property type Apartment

Amenities Location

**Location:** Limassol - Naafi Region: **Limassol** 

**Price: €1 600 + VAT** 

VAT for this property is €80 or €304. VAT usually is 19%. If it is your first purchase of property, you can have VAT reduced to 5% for the first 150sq.m. of the property.