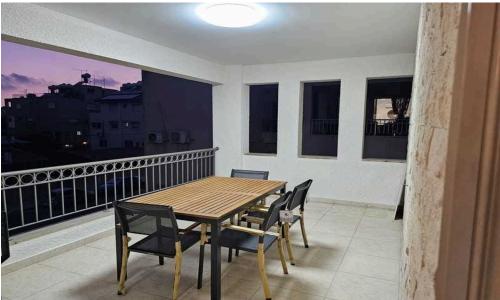

## 2 Bedroom Apartment for Rent in Limassol - Naafi

□RENT apartment in Naafi, Limassol ■2 bedrooms ■1 bathroom ■2nd floor ■98 sqm ■renovation 2025 ■fully furnished ■washing machine ■solar panels ■storage room ■covered parking for 2 cars Price 1600€ + deposit R1216 L627

Property Info Plot / Area Info Additional info

Covered Area 98 Property type Apartment

Amenities Location

**Location:** Limassol - Naafi Region: **Limassol** 

**Price: €1 600 + VAT** 

VAT for this property is €80 or €304. VAT usually is 19%. If it is your first purchase of property, you can have VAT reduced to 5% for the first 150sq.m. of the property.