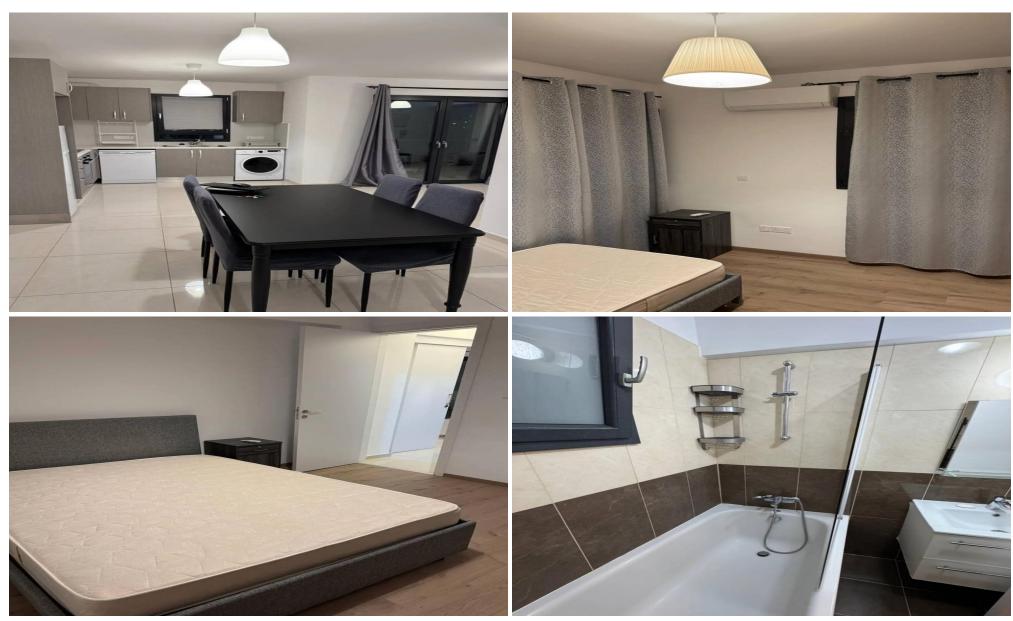

## 2 Bedroom Apartment for Rent in Limassol - Mesa Geitonia

2-bedroom apartment for rent. Area: 85 m². Floor: 3rd (top). Fully furnished — move in and live! Balcony and elevator in the building. Closed covered parking. Pets allowed. Energy efficiency: class B+. Apartment recently renovated. Location: central, but quiet area with 360° panoramic view. Price: 1600 € per month. Reg: AM: 1256/AA258/E

Property Info Plot / Area Info Additional info

Covered Area 85 Property type Apartment

Amenities Location

Location: Limassol - Mesa Geitonia Region: Limassol

**Price: €1 600 + VAT** 

VAT for this property is €80 or €304. VAT usually is 19%. If it is your first purchase of property, you can have VAT reduced to 5% for the first 150sq.m. of the property.