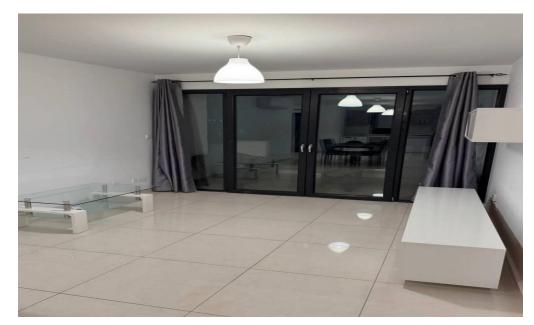

## 2 Bedroom Apartment for Rent in Limassol - Mesa Geitonia

2-bedroom apartment for rent. Area: 85 m². Floor: 3rd (top). Fully furnished — move in and live! Balcony and elevator in the building. Closed covered parking. Pets allowed. Energy efficiency: class B+. Apartment recently renovated. Location: central, but quiet area with 360° panoramic view. Price: 1600 € per month. Reg: AM: 1256/AA258/E

Property Info Plot / Area Info Additional info

Covered Area 85 Property type Apartment

Amenities Location

Location: Limassol - Mesa Geitonia Region: Limassol

**Price: €1 600 + VAT** 

VAT for this property is €80 or €304. VAT usually is 19%. If it is your first purchase of property, you can have VAT reduced to 5% for the first 150sq.m. of the property.