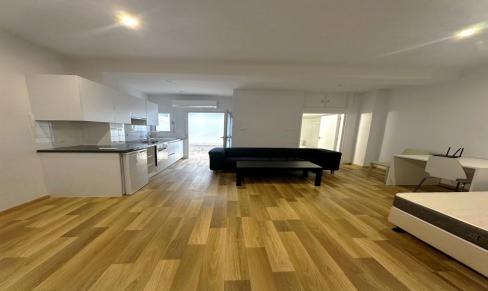

## 1 Bedroom Apartment for Rent in Limassol - Historical Center

☐ Studio for rent in the very center of Limassol! ☐ Location: opposite Limassol Town Hall — perfect location in the city center What's included in the price: • Electricity • Water • Internet • Utility bills • No hidden fees! The studio is perfect for one person or a couple who appreciate comfort and the convenience of city life. (all bills included!) ☐ Price: 1100 €/month (all bills included!! light, water, )