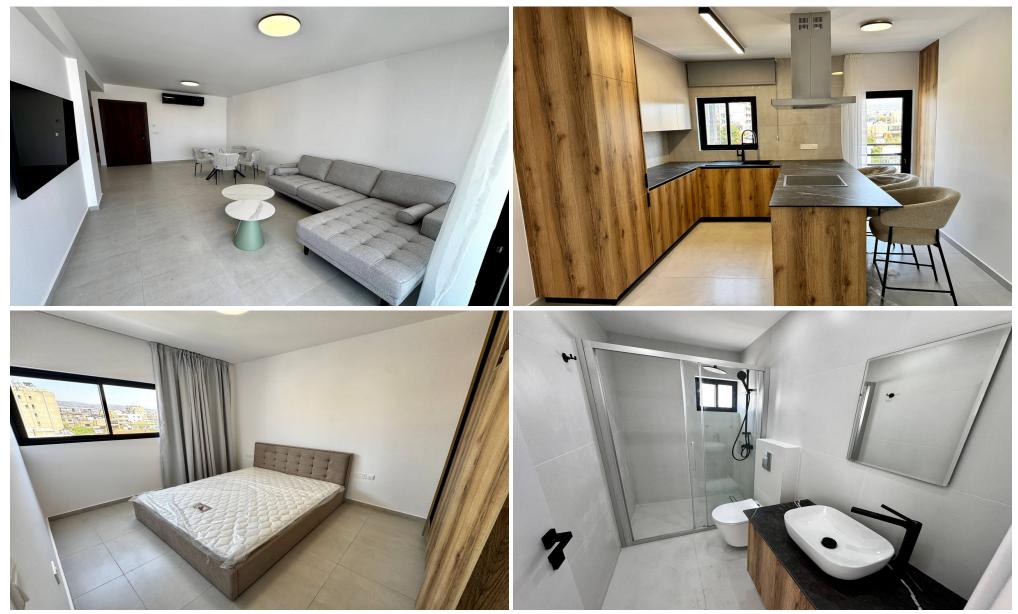

## **2 Bedroom Apartment for Rent in Limassol District**

Fully renovated 2 bedroom/2 bathroom centrally located pet friendly apartment 3rd floor

| Property Info | Plot / Area Info | Additional info |           |
|---------------|------------------|-----------------|-----------|
| Covered Area  |                  | Property type   | Apartment |
| Amenities     | Location         |                 |           |
|               | Region: Limassol |                 |           |
|               |                  |                 |           |