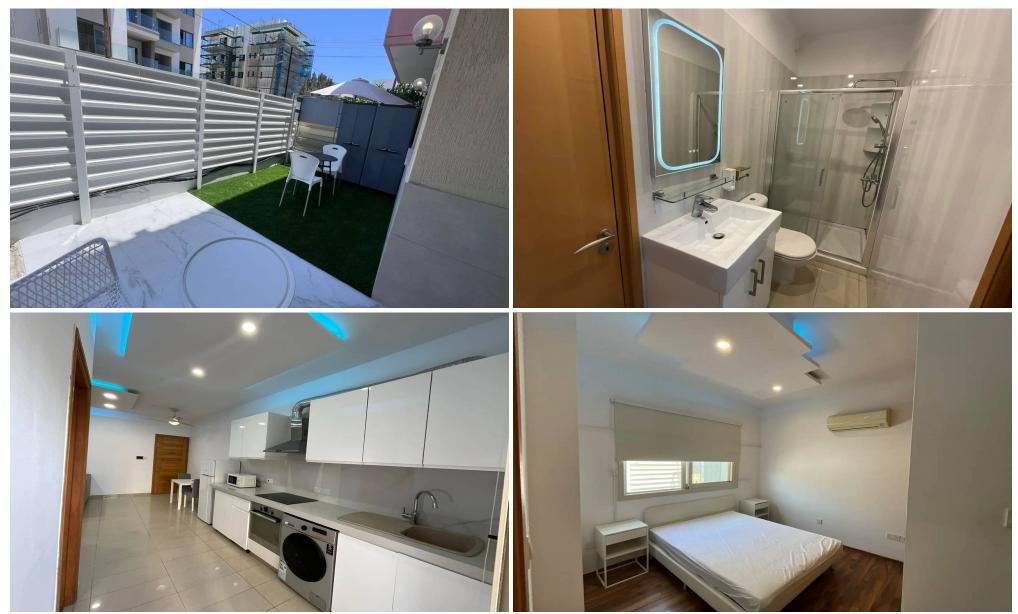

## **1** Bedroom Apartment for Rent in Limassol - Linopetra

LINOPETRA Near JUMBO, BRAIN ROCKET Grand floor with mini-yard 1 bedroom apartment 1100 euros Reg. No 186/ License No56

| Property Info |          | Plot / Area Info | Additional info | Additional info |  |  |
|---------------|----------|------------------|-----------------|-----------------|--|--|
| Covered Area  |          |                  | Property type   | Apartment       |  |  |
| Amenities     | Location |                  |                 |                 |  |  |