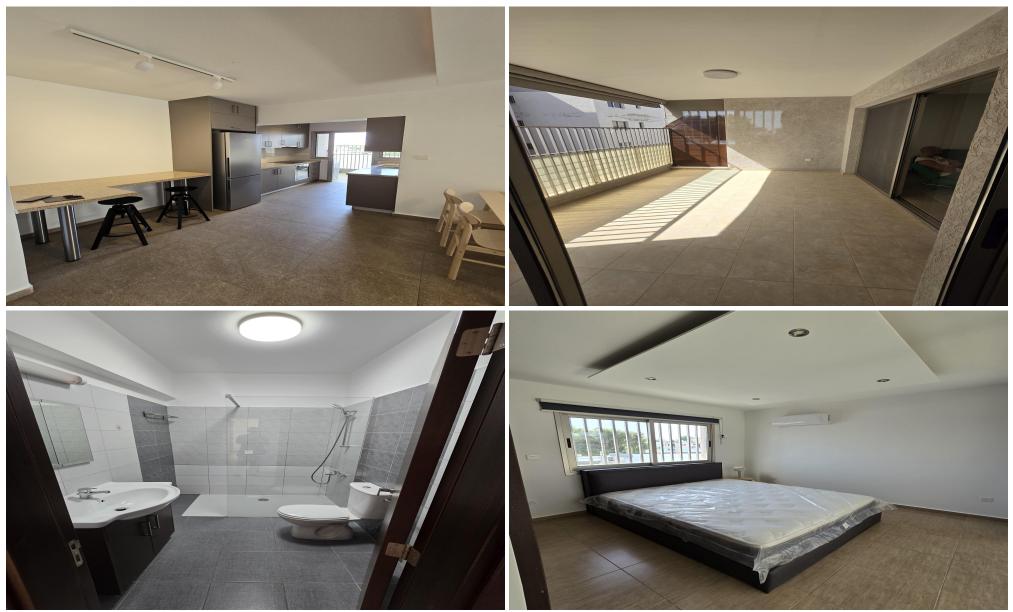

## 2 Bedroom Apartment for Rent in Ypsonas, Limassol District

 $\Box$  Apartment for rent — Ypsonas, Limassol  $\Box$  €1500/month Modern and cozy 2-bedroom apartment in the Ypsonas area, perfect for a couple, small family, or working professionals. Partially updated interior, convenient layout, and excellent accessibility to infrastructure make this property a great choice for rent.  $\Box$  Characteristics  $\Box$  Area: 80 m<sup>2</sup>  $\Box$  2 bedrooms, including one with an ensuite bathroom  $\Box$  2 bathrooms  $\Box$  Furnished \* Air conditioners with heating function  $\Box$  Pets not allowed  $\Box$  Covered parking  $\Box$  City view  $\Box$  Energy efficiency certificate in process  $\Box$  Available from July 20  $\Box$  Location advantages Opposite a green park — perfect for walks Ne...