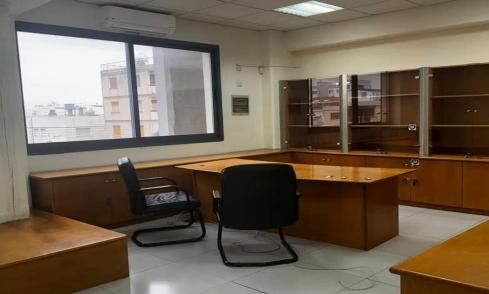

## 200m<sup>2</sup> Office for Rent in Limassol - Kapsalos

| Property Info |     | Plot / Area Info | Additional info |        |
|---------------|-----|------------------|-----------------|--------|
| Covered Area  | 200 |                  | Property type   | Office |