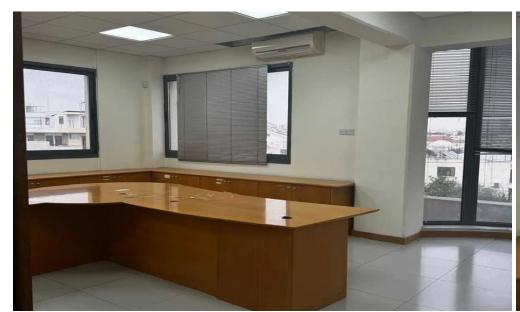

## 200m<sup>2</sup> Office for Rent in Limassol - Kapsalos

| Property Info |     | Plot / Area Info | Additional info |        |
|---------------|-----|------------------|-----------------|--------|
| Covered Area  | 200 |                  | Property type   | Office |