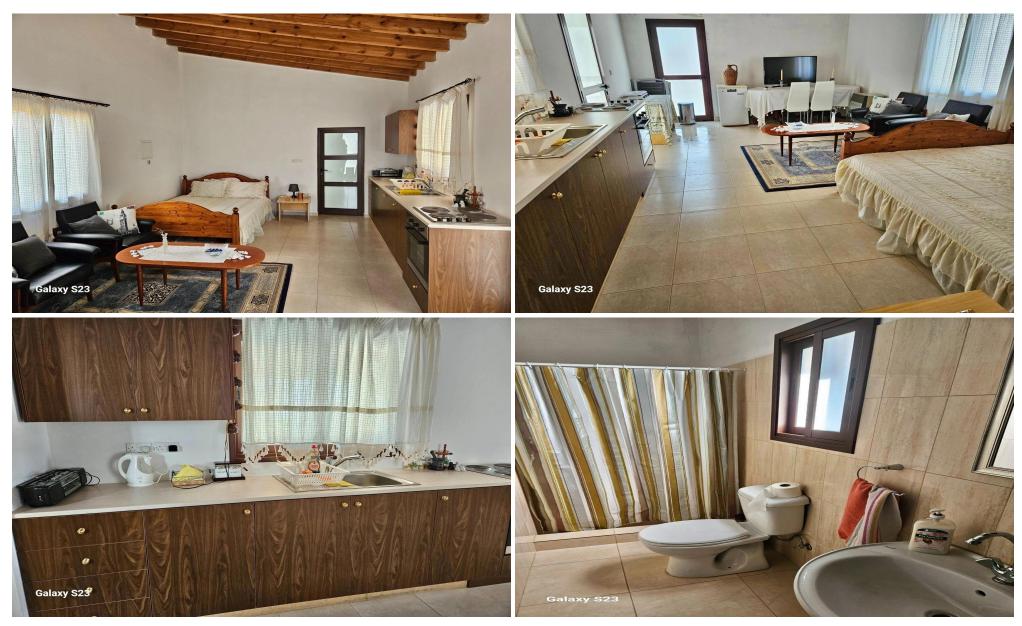

## 38m<sup>2</sup> Apartment for Rent in Pano Platres, Limassol District

Studio apartment for rent in Platres.

- -Kitchen appliances
- -Pergola
- -Furnished
- -Surrounded by nature

Available Now!

Registered Real Estate Company, Registration No: 759, License No: 254/E

| Property Info |    | Plot / Area Info |                | Additional info  | Additional info       |  |
|---------------|----|------------------|----------------|------------------|-----------------------|--|
| Covered Area  | 38 | Parking          | Uncovered, Yes | Reference Number | 1737                  |  |
|               |    |                  |                | Property type    | <b>Apartment</b>      |  |
|               |    |                  |                | Bathrooms        | 1                     |  |
|               |    |                  |                | View             | <b>Mountains view</b> |  |