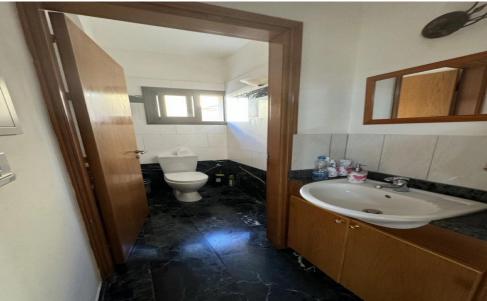

#### Features:

✓ Total area: 290 m²
✓ Internal area: 210 m²

✓ Outdoor Space: 40 m² covered veranda, 40 m² uncovered veranda

✓ Bedrooms: 4

✓ Bathrooms/WC: 3 (2 upstairs, 1 with shower on the ground floor)

✓ En-suite shower in one of the bedrooms
 ✓ Kitchen: 1 main kitchen + 1 kitchenette

✓ Year Built: 1995✓ Views: Sea, City

✓ Air Conditioning: Yes (all rooms)

✓ Fully furnished

✓ Parking Spaces: 6 (1 coverd)

✓ Pets: Allowed

✓ Quiet residential location

Price: €2,500/month Title Deed: Available