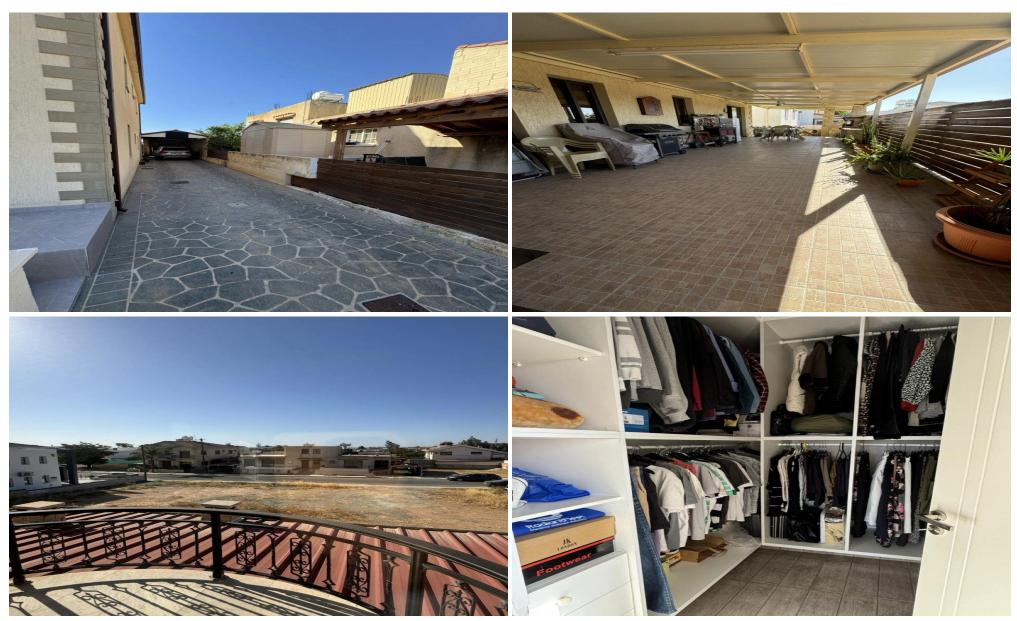

### 4 Bedroom House for Rent in Ypsonas, Limassol District

**Parking** 

#### Features:

✓ Total area: 290 m²
✓ Internal area: 210 m²

✓ Outdoor Space: 40 m² covered veranda, 40 m² uncovered veranda

✓ Bedrooms: 4

✓ Bathrooms/WC: 3 (2 upstairs, 1 with shower on the ground floor)

✓ En-suite shower in one of the bedrooms
 ✓ Kitchen: 1 main kitchen + 1 kitchenette

✓ Year Built: 1995✓ Views: Sea, City

✓ Air Conditioning: Yes (all rooms)

✓ Fully furnished

✓ Parking Spaces: 6 (1 coverd)

✓ Pets: Allowed

✓ Quiet residential location

Price: €2,500/month Title Deed: Available

### Property Info Plot / Area Info

Covered Area 250
Covered Veranda 40
Uncovered Veranda 40

Total Number of Floors 2

Furnishing Furnished
Air Conditioning All rooms, Yes

Amenities Location