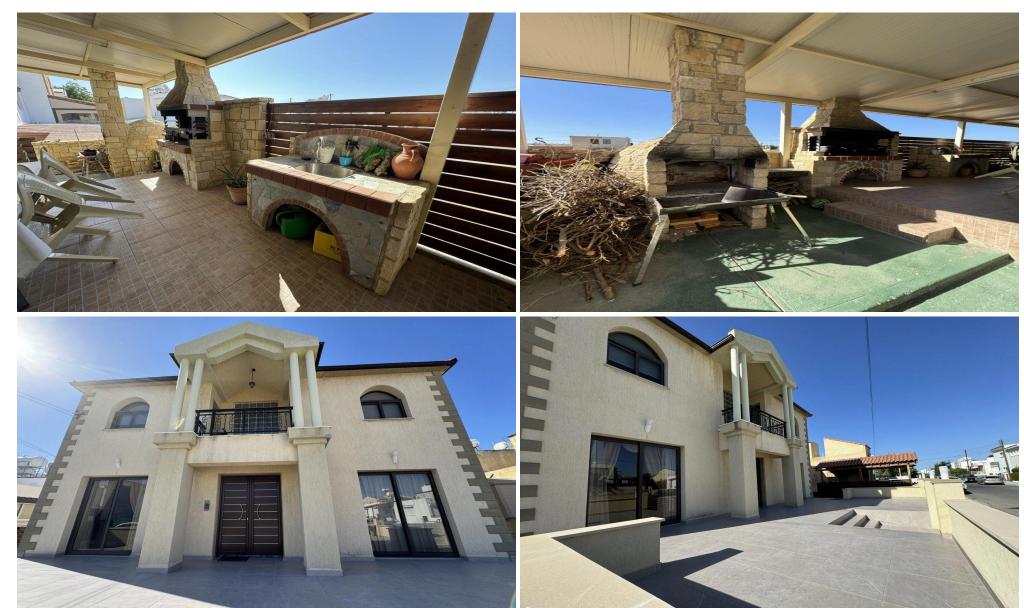

#### Features:

✓ Total area: 290 m²
✓ Internal area: 210 m²

✓ Outdoor Space: 40 m² covered veranda, 40 m² uncovered veranda

✓ Bedrooms: 4

✓ Bathrooms/WC: 3 (2 upstairs, 1 with shower on the ground floor)

✓ En-suite shower in one of the bedrooms
 ✓ Kitchen: 1 main kitchen + 1 kitchenette

✓ Year Built: 1995✓ Views: Sea, City

✓ Air Conditioning: Yes (all rooms)

✓ Fully furnished

✓ Parking Spaces: 6 (1 coverd)

✓ Pets: Allowed

✓ Quiet residential location

Price: €2,500/month Title Deed: Available