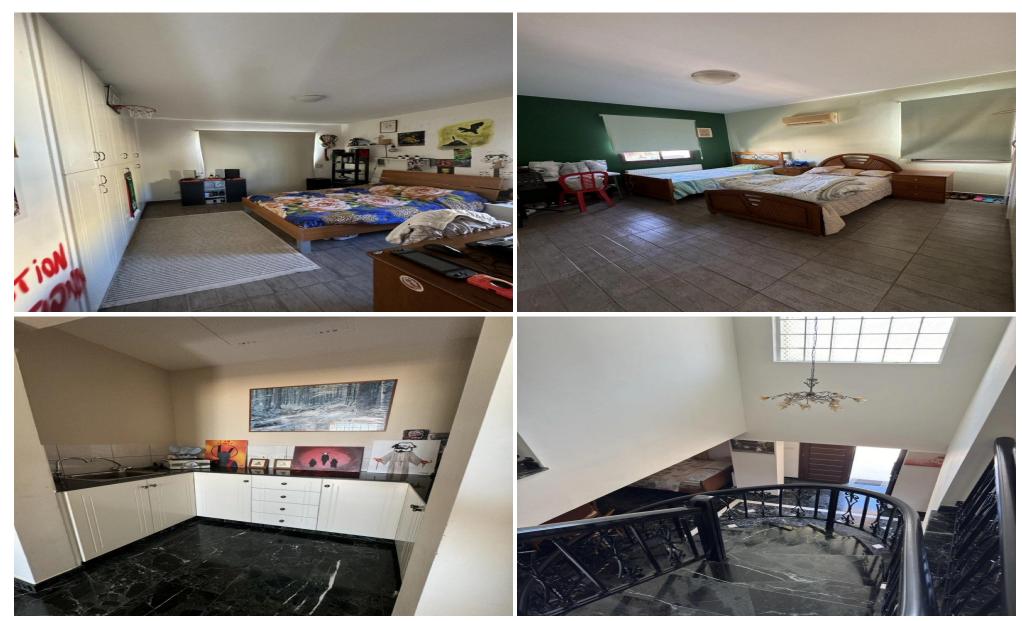

### 4 Bedroom House for Rent in Ypsonas, Limassol District

**Parking** 

#### Features:

✓ Total area: 290 m²
✓ Internal area: 210 m²

✓ Outdoor Space: 40 m² covered veranda, 40 m² uncovered veranda

✓ Bedrooms: 4

✓ Bathrooms/WC: 3 (2 upstairs, 1 with shower on the ground floor)

✓ En-suite shower in one of the bedrooms
 ✓ Kitchen: 1 main kitchen + 1 kitchenette

✓ Year Built: 1995✓ Views: Sea, City

✓ Air Conditioning: Yes (all rooms)

✓ Fully furnished

✓ Parking Spaces: 6 (1 coverd)

✓ Pets: Allowed

✓ Quiet residential location

Price: €2,500/month Title Deed: Available