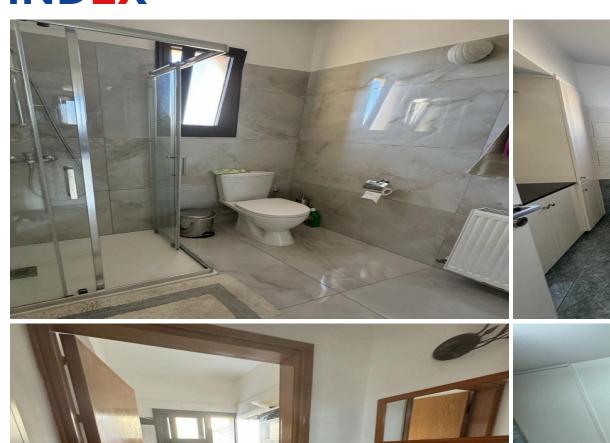

#### Features:

✓ Total area: 290 m²
✓ Internal area: 210 m²

✓ Outdoor Space: 40 m² covered veranda, 40 m² uncovered veranda

✓ Bedrooms: 4

✓ Bathrooms/WC: 3 (2 upstairs, 1 with shower on the ground floor)

✓ En-suite shower in one of the bedrooms
 ✓ Kitchen: 1 main kitchen + 1 kitchenette