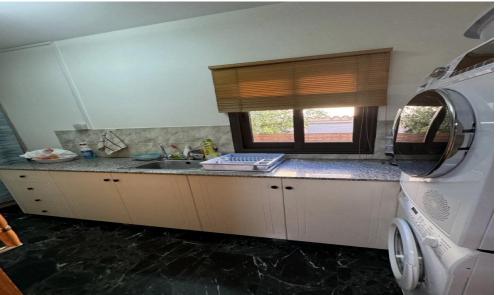

#### Features:

✓ Total area: 290 m²
✓ Internal area: 210 m²

✓ Outdoor Space: 40 m² covered veranda, 40 m² uncovered veranda

✓ Bedrooms: 4

✓ Bathrooms/WC: 3 (2 upstairs, 1 with shower on the ground floor)

✓ En-suite shower in one of the bedrooms
 ✓ Kitchen: 1 main kitchen + 1 kitchenette