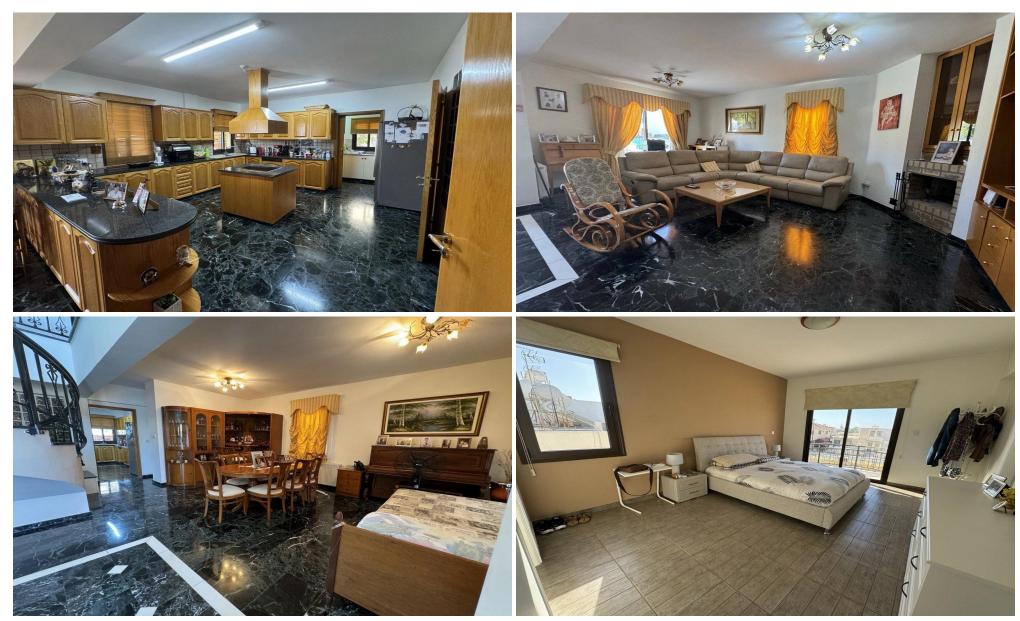

### 4 Bedroom House for Rent in Ypsonas, Limassol District

**Parking** 

#### Features:

✓ Total area: 290 m²
✓ Internal area: 210 m²

✓ Outdoor Space: 40 m² covered veranda, 40 m² uncovered veranda

✓ Bedrooms: 4

✓ Bathrooms/WC: 3 (2 upstairs, 1 with shower on the ground floor)

✓ En-suite shower in one of the bedrooms
 ✓ Kitchen: 1 main kitchen + 1 kitchenette

✓ Year Built: 1995✓ Views: Sea, City

✓ Air Conditioning: Yes (all rooms)

✓ Fully furnished

✓ Parking Spaces: 6 (1 coverd)

✓ Pets: Allowed

✓ Quiet residential location

Price: €2,500/month Title Deed: Available