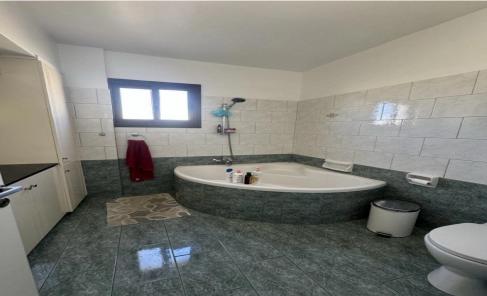

#### Features:

✓ Total area: 290 m²
✓ Internal area: 210 m²

✓ Outdoor Space: 40 m² covered veranda, 40 m² uncovered veranda

✓ Bedrooms: 4

✓ Bathrooms/WC: 3 (2 upstairs, 1 with shower on the ground floor)

✓ En-suite shower in one of the bedrooms
 ✓ Kitchen: 1 main kitchen + 1 kitchenette

✓ Year Built: 1995✓ Views: Sea, City

✓ Air Conditioning: Yes (all rooms)

✓ Fully furnished

✓ Parking Spaces: 6 (1 coverd)

✓ Pets: Allowed

✓ Quiet residential location

Price: €2,500/month Title Deed: Available