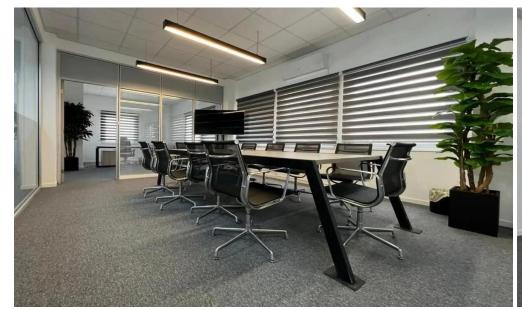

## 208m<sup>2</sup> Office for Rent in Limassol - Mesa Geitonia

Office space available for rent in the Mesa Geitonia area of Limassol. This spacious 208 m<sup>2</sup> office occupies the entire first floor and features an openplan layout, four separate offices, a conference room, and a reception area. The premises also include two bathrooms, a fully equipped kitchen, and three parking spaces. The office is fully furnished. The building was constructed in 2010 and has an energy efficiency rating of A.