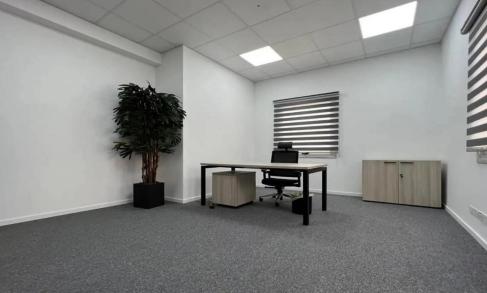

## 208m<sup>2</sup> Office for Rent in Limassol - Mesa Geitonia

Office space available for rent in the Mesa Geitonia area of Limassol. This spacious 208 m<sup>2</sup> office occupies the entire first floor and features an openplan layout, four separate offices, a conference room, and a reception area. The premises also include two bathrooms, a fully equipped kitchen, and three parking spaces. The office is fully furnished. The building was constructed in 2010 and has an energy efficiency rating of A.