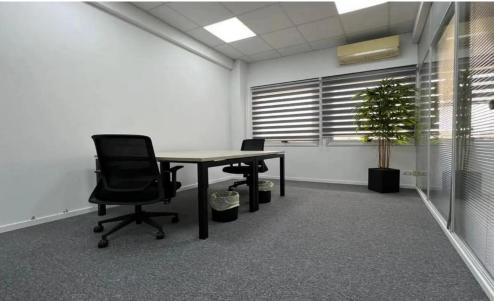

## 208m<sup>2</sup> Office for Rent in Limassol - Mesa Geitonia

Office space available for rent in the Mesa Geitonia area of Limassol. This spacious 208 m<sup>2</sup> office occupies the entire first floor and features an openplan layout, four separate offices, a conference room, and a reception area. The premises also include two bathrooms, a fully equipped kitchen, and three parking spaces. The office is fully furnished. The building was constructed in 2010 and has an energy efficiency rating of A.