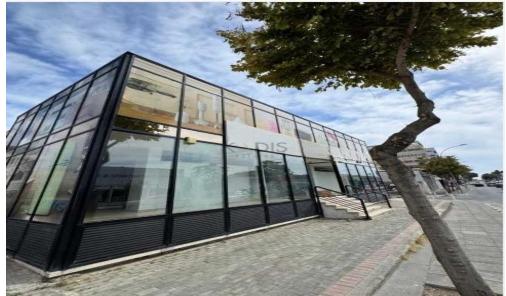

## 500m<sup>2</sup> Commercial for Rent in Limassol District

- •5 Rooms
- •4 WC
- •Internal area 500m2
- •Mezzanine 500m2
- Parking spaces 17
- •Main Road
- Heart of the City
- high visibility and easy access
- •Prime central location in a high-demand business area
- Large and flexible floor plan
- Modern building with excellent infrastructure
- •Suitable for various commercial purposes
- •Close proximity to banks, public transport, and amenities

An exceptional opportunity to lease a 1,000 square meter commercial property located on Makariou Avenue, in the heart of Limassol's prestigious business district.

? Location: Central Limassol, - high visibilit...