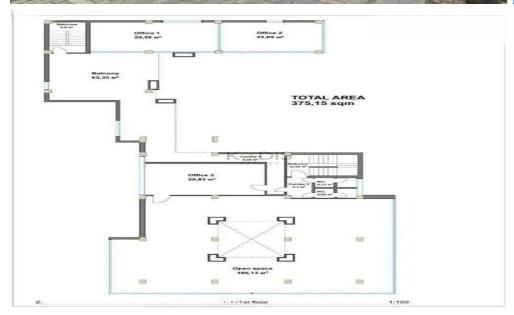

## 500m<sup>2</sup> Commercial for Rent in Limassol District

- •5 Rooms
- •4 WC
- •Internal area 500m2
- •Mezzanine 500m2
- Parking spaces 17
- •Main Road
- Heart of the City
- high visibility and easy access
- •Prime central location in a high-demand business area
- Large and flexible floor plan
- Modern building with excellent infrastructure
- •Suitable for various commercial purposes
- •Close proximity to banks, public transport, and amenities

An exceptional opportunity to lease a 1,000 square meter commercial property located on Makariou Avenue, in the heart of Limassol's prestigious business district.

? Location: Central Limassol, - high visibilit...

| Property Info | Plot / Area Info | Additional info |
|---------------|------------------|-----------------|
|---------------|------------------|-----------------|

Reference Number 12812 Covered Area 500 **Other Commercial** Property type Condition **Pre-Owned** 