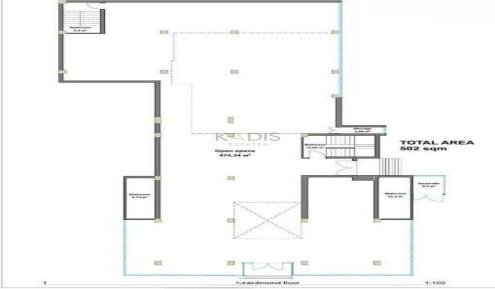

## 500m<sup>2</sup> Commercial for Rent in Limassol District

- •5 Rooms
- •4 WC
- •Internal area 500m2
- •Mezzanine 500m2
- Parking spaces 17
- •Main Road
- Heart of the City
- high visibility and easy access
- •Prime central location in a high-demand business area
- Large and flexible floor plan
- Modern building with excellent infrastructure
- •Suitable for various commercial purposes
- •Close proximity to banks, public transport, and amenities

An exceptional opportunity to lease a 1,000 square meter commercial property located on Makariou Avenue, in the heart of Limassol's prestigious business district.

? Location: Central Limassol, - high visibilit...

| Property Info | Plot / Area Info | Additional info |
|---------------|------------------|-----------------|
|---------------|------------------|-----------------|

Reference Number 12812 Covered Area 500 **Other Commercial** Property type Condition **Pre-Owned** 