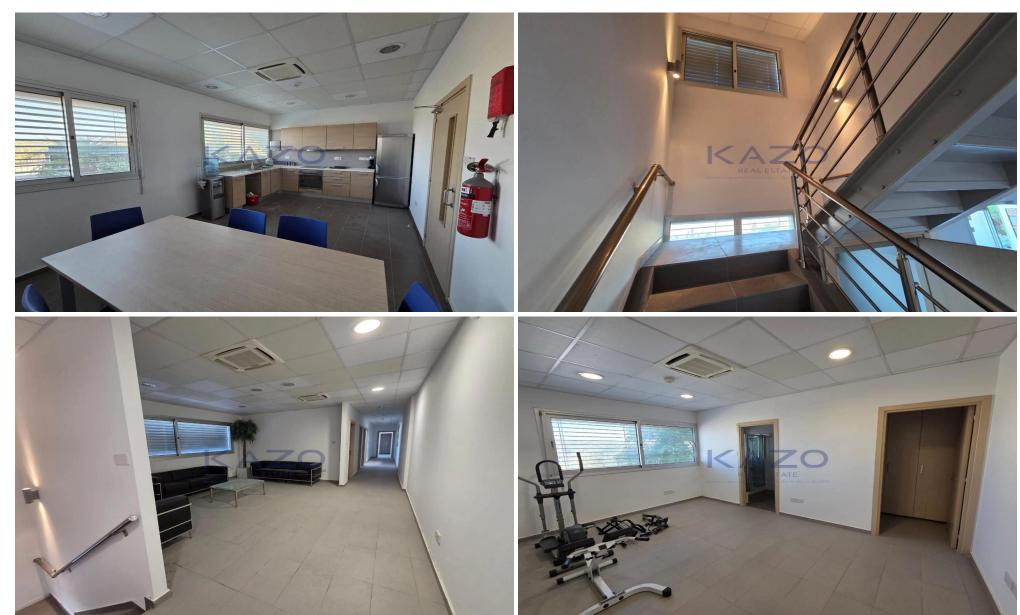

## 1000m<sup>2</sup> Commercial for Rent in Ypsonas, Limassol District

For rent: Spacious resale warehouse with a total warehouse internal area of 700 square meters, and two office floors of 300 square meters, located in the thriving area of Ypsonas, Agios Sylas. This property offers exceptional space for storage, distribution, or industrial activity. Its well-maintained interiors make it an ideal choice for businesses looking for an immediate operational environment.