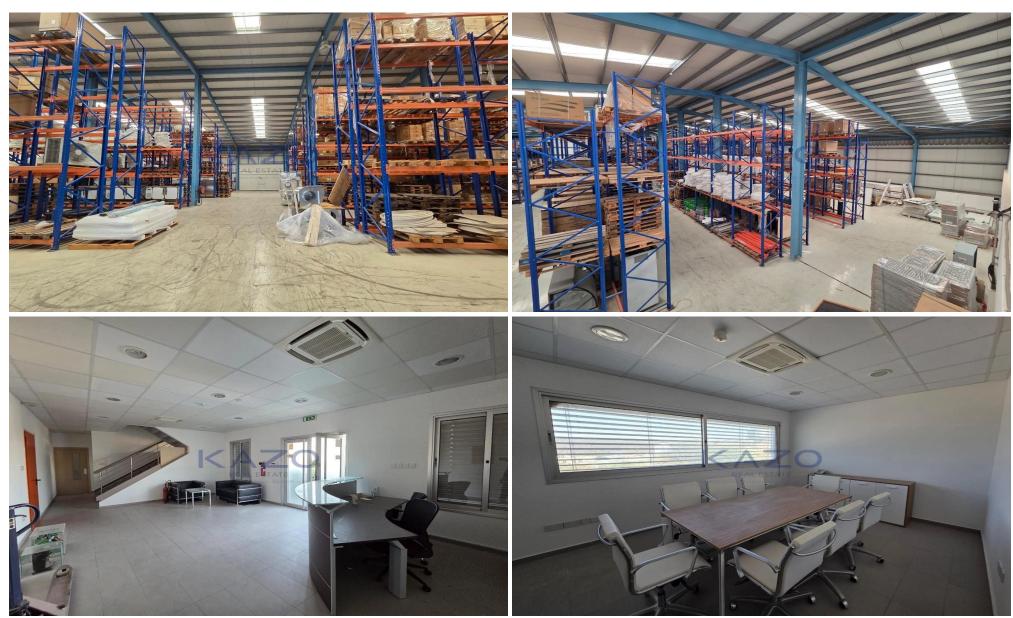

## 1000m<sup>2</sup> Commercial for Rent in Ypsonas, Limassol District

For rent: Spacious resale warehouse with a total warehouse internal area of 700 square meters, and two office floors of 300 square meters, located in the thriving area of Ypsonas, Agios Sylas. This property offers exceptional space for storage, distribution, or industrial activity. Its well-maintained interiors make it an ideal choice for businesses looking for an immediate operational environment.