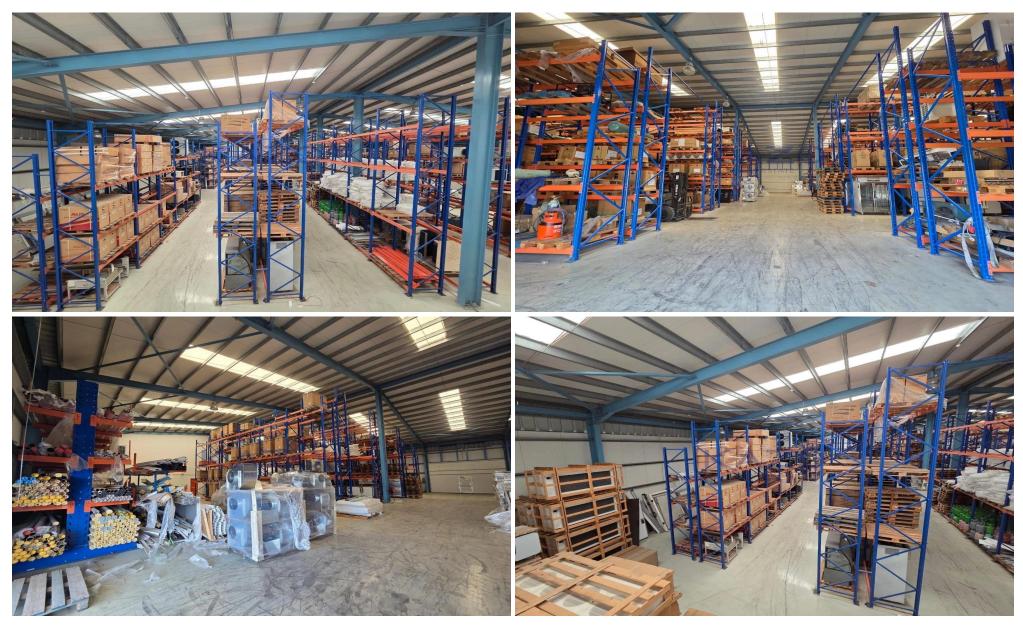

## 1000m<sup>2</sup> Commercial for Rent in Ypsonas, Limassol District

For rent: Spacious resale warehouse with a total warehouse internal area of 700 square meters, and two office floors of 300 square meters, located in the thriving area of Ypsonas, Agios Sylas. This property offers exceptional space for storage, distribution, or industrial activity. Its well-maintained interiors make it an ideal choice for businesses looking for an immediate operational environment.