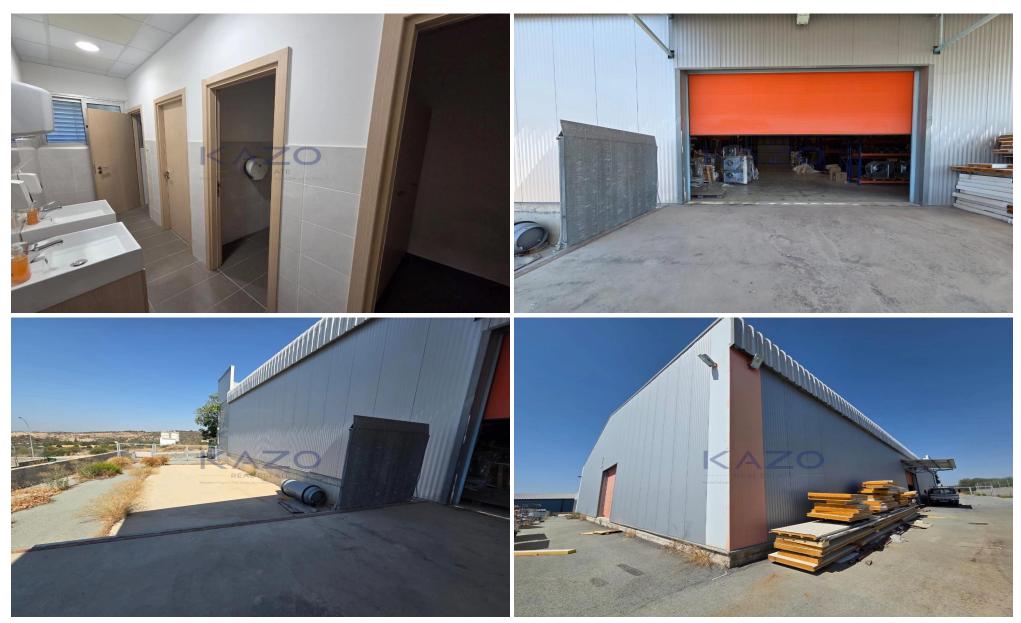

## 1000m<sup>2</sup> Commercial for Rent in Ypsonas, Limassol District

For rent: Spacious resale warehouse with a total warehouse internal area of 700 square meters, and two office floors of 300 square meters, located in the thriving area of Ypsonas, Agios Sylas. This property offers exceptional space for storage, distribution, or industrial activity. Its well-maintained interiors make it an ideal choice for businesses looking for an immediate operational environment.