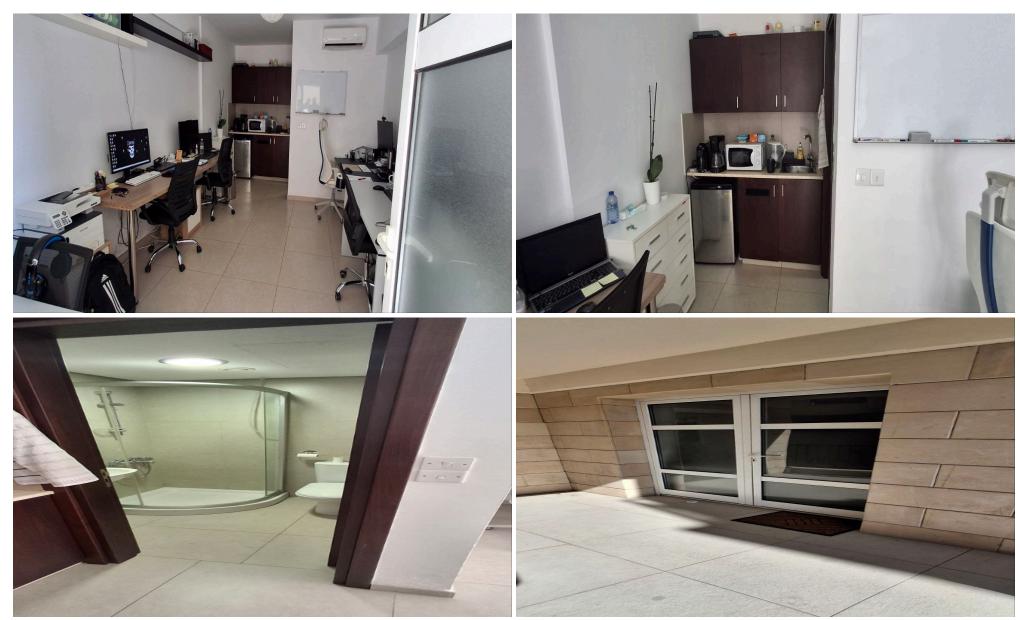

## 1 Bedroom Apartment for Rent in Limassol - City Center

Limassol center, rent. €700. Studio, 21 m2. Renovation. Owner

Property Info Plot / Area Info Additional info

Covered Area 21 Property type Apartment

**Amenities Location** 

**Location:** Limassol - City Center Region: **Limassol** 



**Price: €700 + VAT** 

VAT for this property is €35 or €133. VAT usually is 19%. If it is your first purchase of property, you can have VAT reduced to 5% for the first 150sq.m. of the property.

VAT Excluded

Title transfer fee ~€10.50

Price per SQM €33.00/m²

Common expenses None

## **Price change history**

€700 on Jul 10, 2025