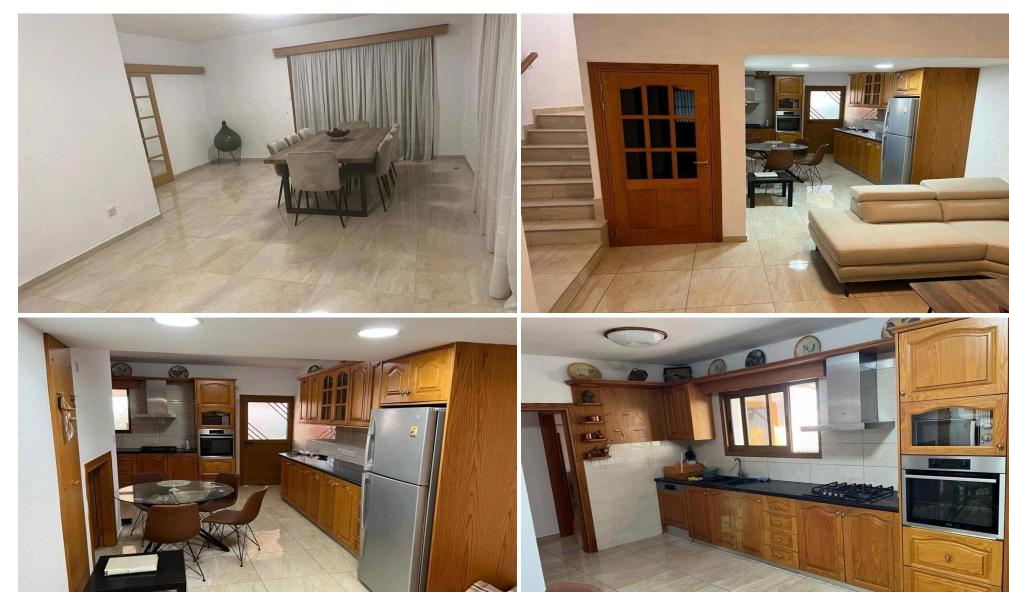

The ground level features a spacious open-plan living room seamlessly connected to a modern kitchen, fully equipped with all essential electrical appliances including a dishwasher, washing machine, dryer, microwave, fridge, electric oven, and a four-hob stove. Adjacent to the living space is a separate dining room, offering a comfortable setting for formal meals or entertaining.