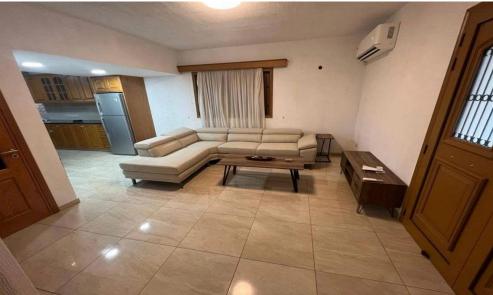

The ground level features a spacious open-plan living room seamlessly connected to a modern kitchen, fully equipped with all essential electrical appliances including a dishwasher, washing machine, dryer, microwave, fridge, electric oven, and a four-hob stove. Adjacent to the living space is a separate dining room, offering a comfortable setting for formal meals or entertaining.