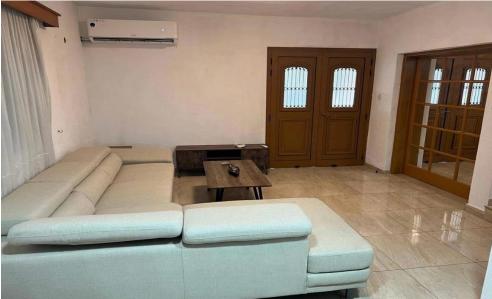

The ground level features a spacious open-plan living room seamlessly connected to a modern kitchen, fully equipped with all essential electrical appliances including a dishwasher, washing machine, dryer, microwave, fridge, electric oven, and a four-hob stove. Adjacent to the living space is a separate dining room, offering a comfortable setting for formal meals or entertaining.