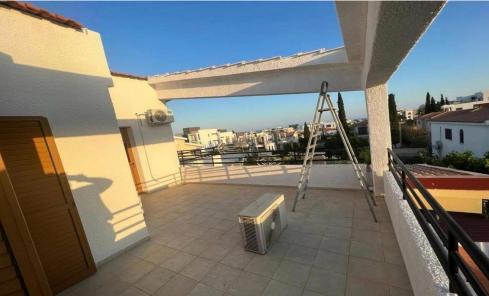

## 4 Bedroom House for Rent in Limassol - Agios Athanasios

This beautifully designed 4-bedroom home offers a perfect balance of style, comfort, and functionality, ideal for family living or hosting guests. Located near the seaside, the house enjoys a calm and breezy atmosphere, enhanced by thoughtfully arranged spaces and high-quality finishes.

The ground level features a spacious open-plan living room seamlessly connected to a modern kitchen, fully equipped with all essential electrical appliances including a dishwasher, washing machine, dryer, microwave, fridge, electric oven, and a four-hob stove. Adjacent to the living space is a separate dining room, offering a comfortable setting for formal meals or entertaining.