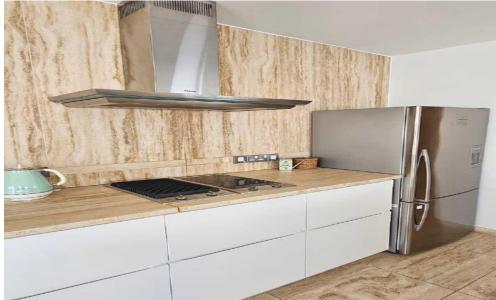

## 2 Bedroom Apartment for Rent in Germasogeia - Tourist Area, Limassol District

A luxurious 2-bedroom apartment is for rent on the first line of the sea in Limassol! • Area 120 sq.m • 6th floor with stunning sea view • Spacious living room with open space kitchen • 2 bedrooms, including a master with its own bathroom • Additional bathroom for guests • High-quality travertine finish and premium appliances • Parking space • Underfloor heating • Green area with access to a semi-private beach just a few steps away Rent price 2900 euros per month Unique sea-front apartment with designer renovation and direct access to the beach