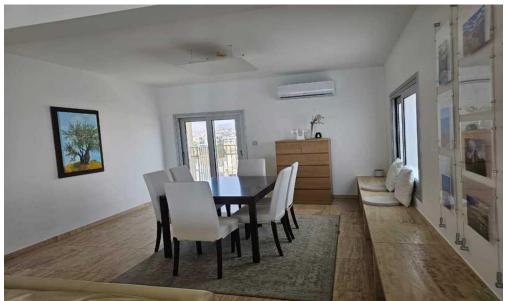

## 2 Bedroom Apartment for Rent in Germasogeia - Tourist Area, Limassol District

A luxurious 2-bedroom apartment is for rent on the first line of the sea in Limassol! • Area 120 sq.m • 6th floor with stunning sea view • Spacious living room with open space kitchen • 2 bedrooms, including a master with its own bathroom • Additional bathroom for guests • High-quality travertine finish and premium appliances • Parking space • Underfloor heating • Green area with access to a semi-private beach just a few steps away Rent price 2900 euros per month Unique sea-front apartment with designer renovation and direct access to the beach