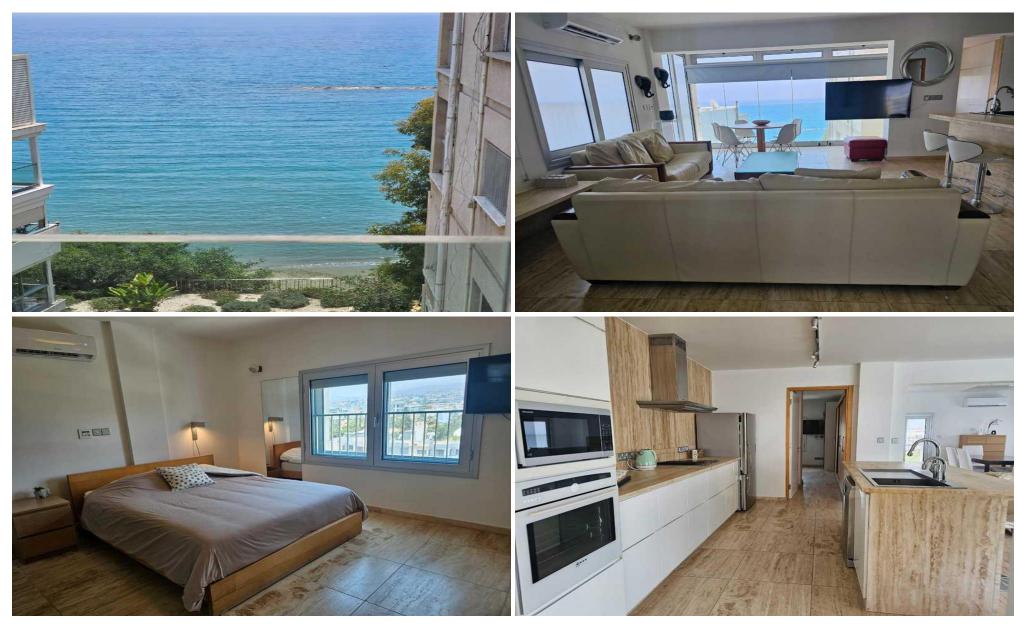

## 2 Bedroom Apartment for Rent in Germasogeia - Tourist Area, Limassol District

A luxurious 2-bedroom apartment is for rent on the first line of the sea in Limassol! • Area 120 sq.m • 6th floor with stunning sea view • Spacious living room with open space kitchen • 2 bedrooms, including a master with its own bathroom • Additional bathroom for guests • High-quality travertine finish and premium appliances • Parking space • Underfloor heating • Green area with access to a semi-private beach just a few steps away Rent price 2900 euros per month Unique sea-front apartment with designer renovation and direct access to the beach

Property Info Plot / Area Info Additional info

Covered Area 120 Property type Apartment

Amenities Location

Location: Germasogeia - Tourist Area Region: Limassol

**Price: €2 900 + VAT** 

VAT for this property is €145 or €551. VAT usually is 19%. If it is your first purchase of property, you can have VAT reduced to 5% for the first 150sq.m. of the property.