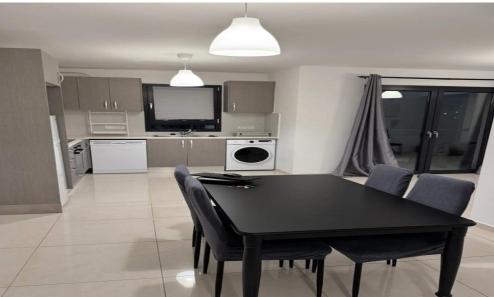

## 2 Bedroom Apartment for Rent in Limassol - Mesa Geitonia

A 2-room apartment is for rent. Area: 85 m². Floor: 3rd (top). Fully furnished — move in and live! Balcony and elevator in the building. Closed covered parking. Pets allowed. Energy efficiency: class B+. The apartment has been recently renovated. Location: central, but quiet area with a 360° panoramic view. Price: 1600 € per month. Reg: AM: 1256/AA258/E