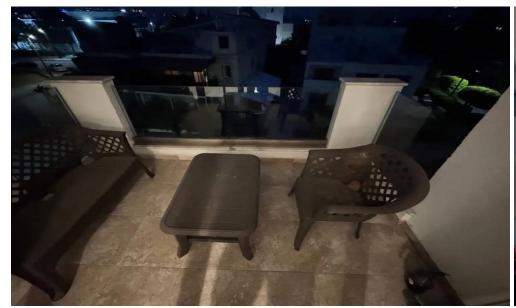

## 2 Bedroom Apartment for Rent in Limassol - Mesa Geitonia

A 2-room apartment is for rent. Area: 85 m². Floor: 3rd (top). Fully furnished — move in and live! Balcony and elevator in the building. Closed covered parking. Pets allowed. Energy efficiency: class B+. The apartment has been recently renovated. Location: central, but quiet area with a 360° panoramic view. Price: 1600 € per month. Reg: AM: 1256/AA258/E