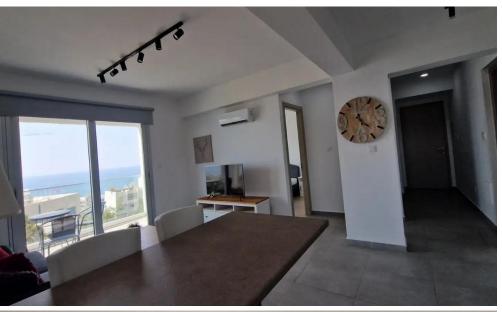

## 2 Bedroom Apartment for Rent in Limassol - Mesa Geitonia

A 2-room apartment is for rent. Area: 85 m². Floor: 3rd (top). Fully furnished — move in and live! Balcony and elevator in the building. Closed covered parking. Pets allowed. Energy efficiency: class B+. The apartment has been recently renovated. Location: central, but quiet area with a 360° panoramic view. Price: 1600 € per month. Reg: AM: 1256/AA258/E