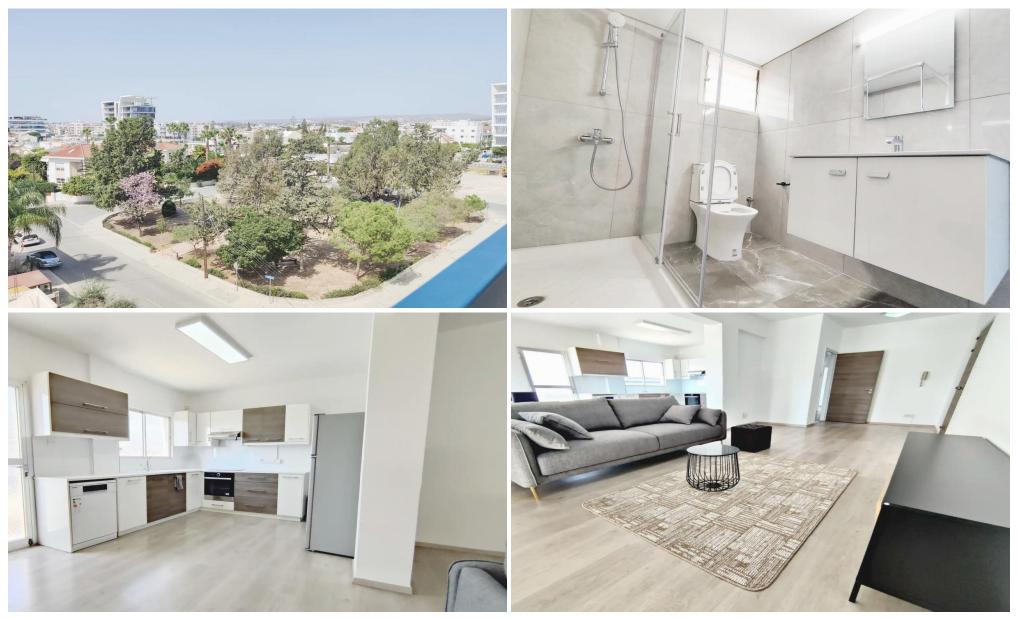

## **3 Bedroom Apartment for Rent in Limassol - Petrou kai Pavlou**

3-room apartment for rent. Area: 112 m<sup>2</sup>. Floor: 5th (top). Fully furnished — move in and live! Air conditioning in all rooms. Balcony and elevator in the building. Closed covered parking. Pets allowed. Energy efficiency: class B+. The apartment has been recently renovated. Location: central, but quiet area with a 360° panoramic view. Price: €1600 per month. Reg: AM: 1256/AA258/E

| Property Info | Plot / Area Info                                        | Additional info |           |  |
|---------------|---------------------------------------------------------|-----------------|-----------|--|
| Covered Area  | 112                                                     | Property type   | Apartment |  |
| Amenities     | Location                                                |                 |           |  |
|               | Location: Limassol - Petrou kai Pavlou Region: Limassol |                 |           |  |