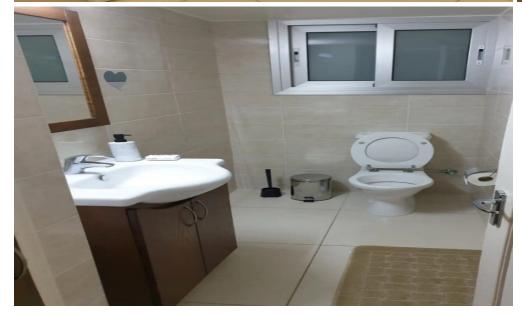

## 3 Bedroom Apartment for Rent in Limassol - Petrou kai Pavlou

RENT – 3 bedroom apartment LIMASSOL/Petrou kai Pavlou NEW RENOVATION 135m2 2 bathrooms (bathroom and guest toilet) New air conditioners in all rooms Double glazing 1500 euros R.1270 L.395/E

Property Info Plot / Area Info Additional info

Covered Area 135 Property type Apartment

**Amenities Location** 

**Location:** Limassol - Petrou kai Pavlou Region: **Limassol** 

**Price: €1 500 + VAT** 

VAT for this property is €75 or €285. VAT usually is 19%. If it is your first purchase of property, you can have VAT reduced to 5% for the first 150sq.m. of the property.