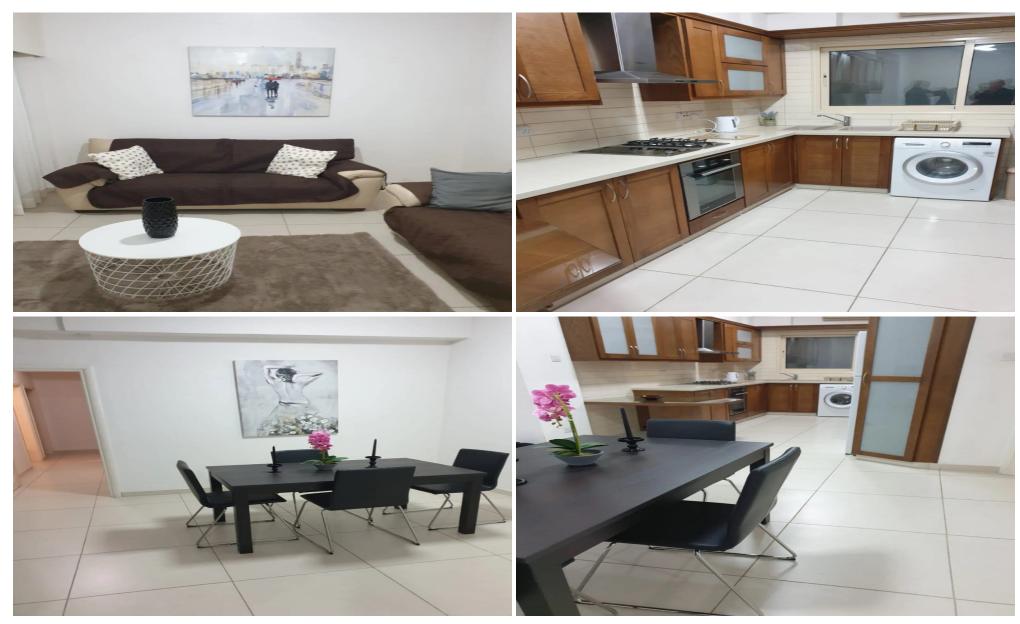

## 3 Bedroom Apartment for Rent in Limassol - Petrou kai Pavlou

RENT – 3 bedroom apartment LIMASSOL/Petrou kai Pavlou NEW RENOVATION 135m2 2 bathrooms (bathroom and guest toilet) New air conditioners in all rooms Double glazing 1500 euros R.1270 L.395/E

Property Info Plot / Area Info Additional info

Covered Area 135 Property type Apartment

**Amenities Location** 

**Location:** Limassol - Petrou kai Pavlou Region: **Limassol** 

**Price: €1 500 + VAT** 

VAT for this property is €75 or €285. VAT usually is 19%. If it is your first purchase of property, you can have VAT reduced to 5% for the first 150sq.m. of the property.