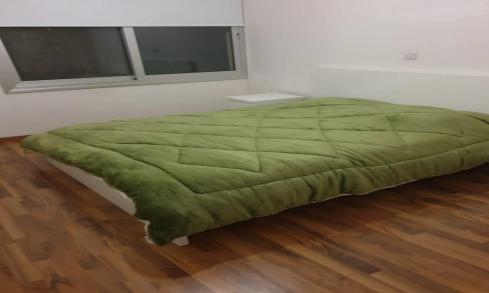

## 3 Bedroom Apartment for Rent in Limassol - Petrou kai Pavlou

RENT – 3 bedroom apartment LIMASSOL/Petrou kai Pavlou NEW RENOVATION 135m2 2 bathrooms (bathroom and guest toilet) New air conditioners in all rooms Double glazing 1500 euros R.1270 L.395/E

Property Info Plot / Area Info Additional info

Covered Area 135 Property type Apartment

**Amenities Location** 

**Location:** Limassol - Petrou kai Pavlou Region: **Limassol** 

**Price: €1 500 + VAT** 

VAT for this property is €75 or €285. VAT usually is 19%. If it is your first purchase of property, you can have VAT reduced to 5% for the first 150sq.m. of the property.