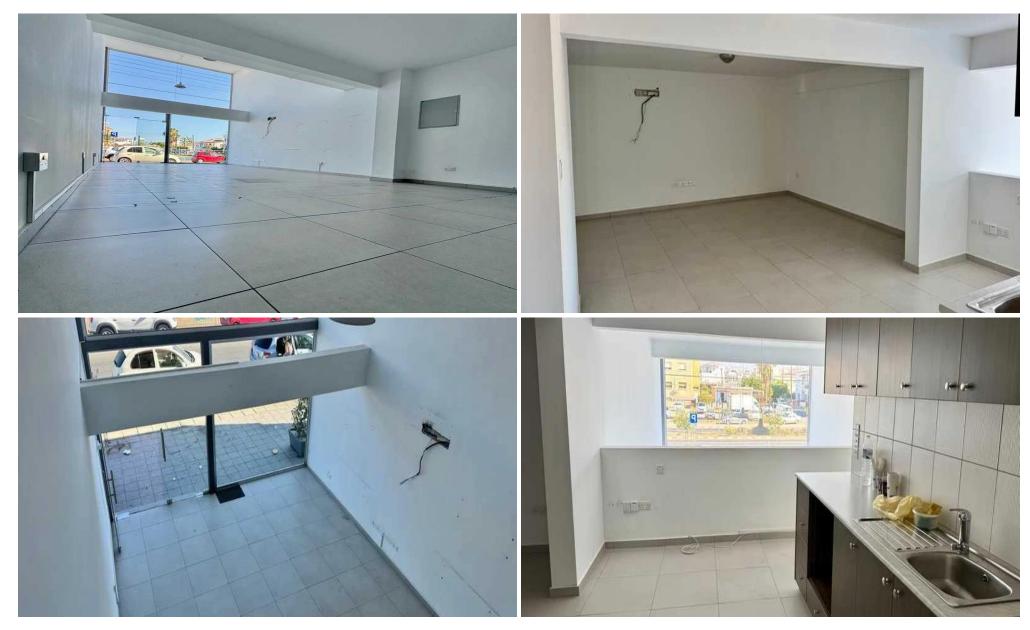

## 140m<sup>2</sup> Office for Rent in Kato Polemidia, Limassol District

Commercial space for rent — Kato Polemidia, Limassol ☐ Price: €1,500/month Excellent commercial space in a high-traffic area — Kato Polemidia, near Arhangelos Michail street and key city roads. Ideal for a showroom, office, retail, or mixed commercial use. Features: ☐ Total area: 140 m² — 80 m² — ground floor — 60 m² — mezzanine ☐ Separate bathroom ≶ Energy efficiency: Category A ☐ Year built: 2014 Features: — Bright and open space — Large windows with street display — Convenient access for customers and deliveries — Suitable for a wide range of commercial activities — Ready to move in Location advantages: — ☐ Convenient location in the cen...