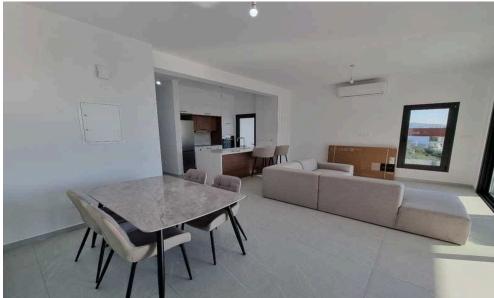

## 2 Bedroom Apartment for Rent in Germasogeia, Limassol District

☐ RENT apartment in Germasogeia (above the highway), Limassol ■2 bedrooms ■2 bathrooms ■new building 2025 ■air conditioning in all rooms ■spacious balcony with a view of all Limassol ■bright apartment in a quiet area ■covered parking ■storage room Price 2200€ (negotiable) + deposit R1216 L627