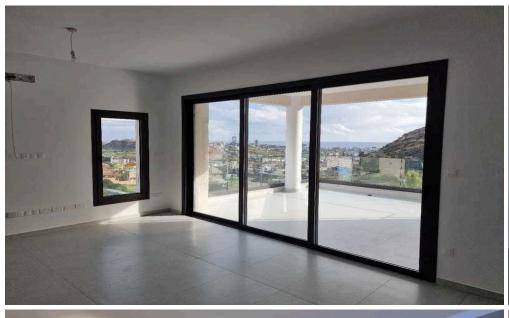

## 2 Bedroom Apartment for Rent in Germasogeia, Limassol District

☐ RENT apartment in Germasogeia (above the highway), Limassol ■2 bedrooms ■2 bathrooms ■new building 2025 ■air conditioning in all rooms ■spacious balcony with a view of all Limassol ■bright apartment in a quiet area ■covered parking ■storage room Price 2200€ (negotiable) + deposit R1216 L627