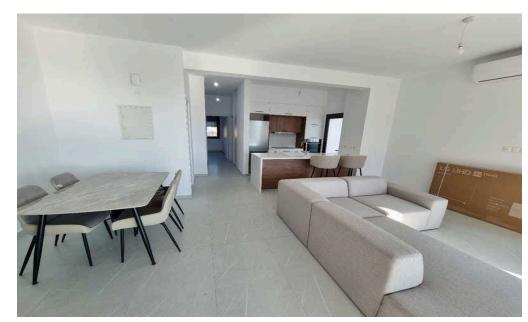

## 2 Bedroom Apartment for Rent in Germasogeia, Limassol District

☐ RENT apartment in Germasogeia (above the highway), Limassol ■2 bedrooms ■2 bathrooms ■new building 2025 ■air conditioning in all rooms ■spacious balcony with a view of all Limassol ■bright apartment in a quiet area ■covered parking ■storage room Price 2200€ (negotiable) + deposit R1216 L627