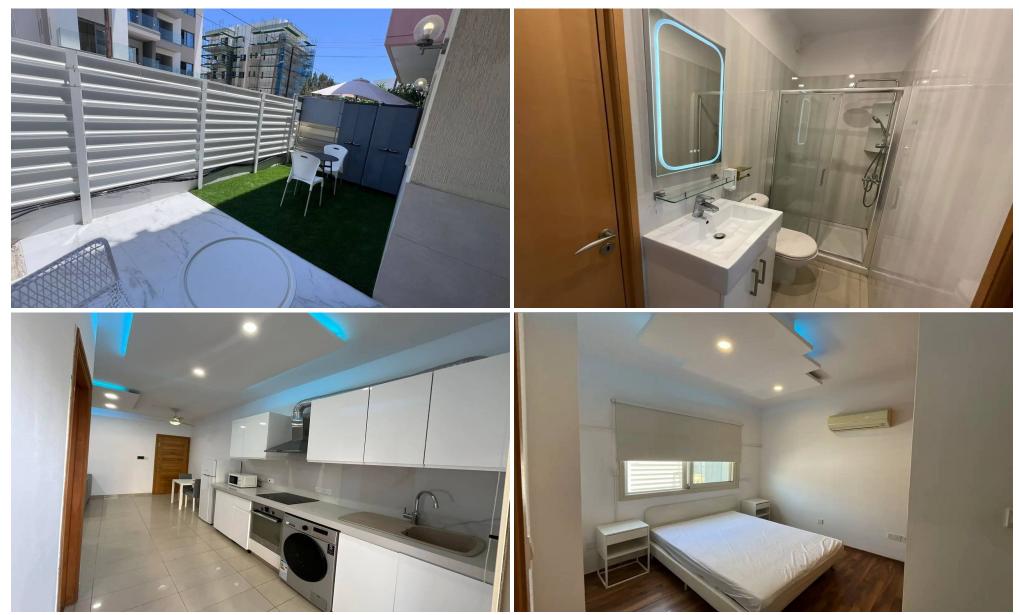

## **1** Bedroom Apartment for Rent in Limassol - Linopetra

LINOPETRA Near JUMBO, BRAIN ROCKET Grand floor with mini-yard 1 bedroom apartment 1100 euros Reg. No 186/ lic.No56

| Property Info |          | Plot / Area Info | Additional info |           |
|---------------|----------|------------------|-----------------|-----------|
| Covered Area  |          |                  | Property type   | Apartment |
| Amenities     | Location |                  |                 |           |