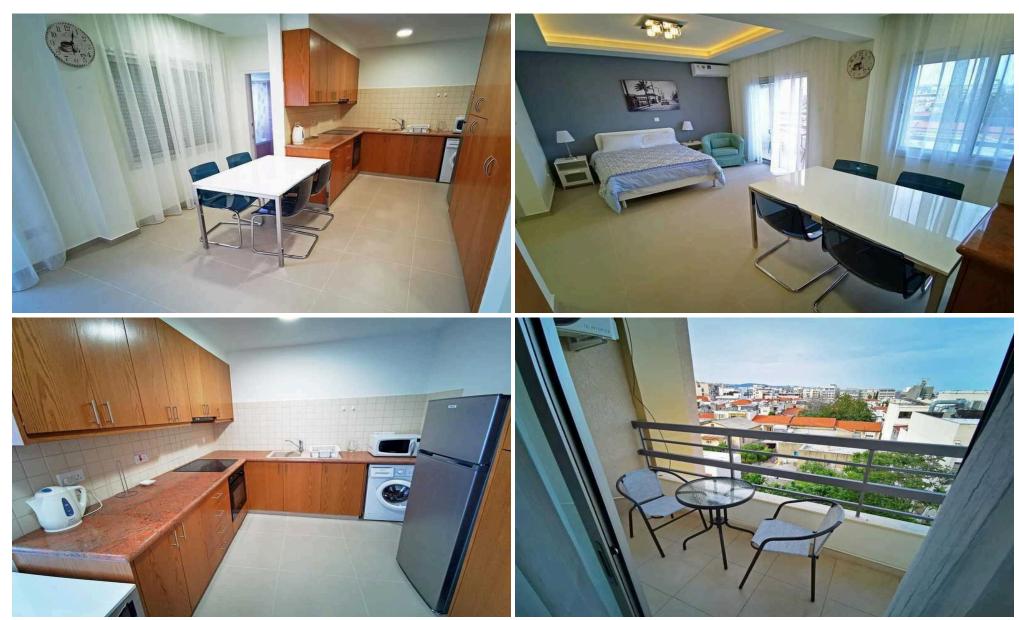

## 1 Bedroom Apartment for Rent in Limassol - City Center

RENT studio City Center, Limassol ■1 bed ■1 bathroom ■55 sqm ■5 minutes walk from the sea, 2 minutes from Anexartisias road where all the shops are located Price 1150€ + deposit R1216 L627

Amenities Location

Location: Limassol - City Center Region: Limassol

**Price: €1 150 + VAT** 

VAT for this property is €58 or €219. VAT usually is 19%. If it is your first purchase of property, you can have VAT reduced to 5% for the first 150sq.m. of the property.