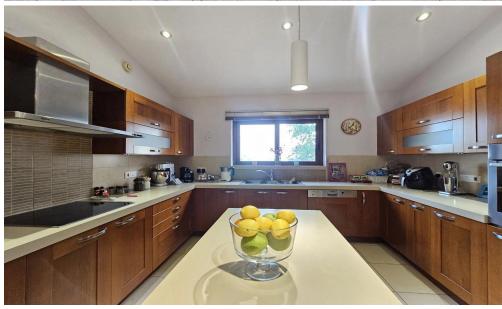

## 4 Bedroom House for Rent in Parekklisia Tourist Area, Limassol District

4 bedroom villa for rent with sea view in Saint Raphael area, Limassol. The house consists of two floors. On the ground floor there is a dining room combined with a living room, two small living rooms, a fireplace, a spacious kitchen with an additional kitchen and a laundry room equipped with a dryer and a Miele washing machine, a guest toilet. There are 4 bedrooms on the second floor. The master bedroom has a separate walk-in closet and a bathroom with a walk-in shower. An additional staff room with a separate entrance (with shower and bathroom). There are air conditioners in all rooms. A large garden. Central heating. Covered parking space for 2 cars.