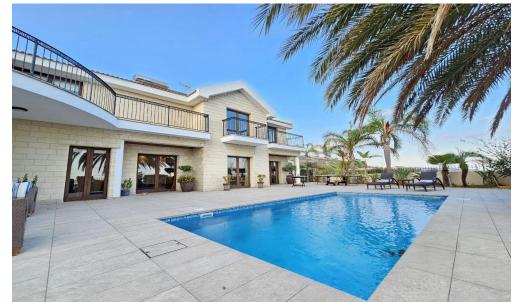

## 4 Bedroom House for Rent in Parekklisia Tourist Area, Limassol District

4 bedroom villa for rent with sea view in Saint Raphael area, Limassol. The house consists of two floors. On the ground floor there is a dining room combined with a living room, two small living rooms, a fireplace, a spacious kitchen with an additional kitchen and a laundry room equipped with a dryer and a Miele washing machine, a guest toilet. There are 4 bedrooms on the second floor. The master bedroom has a separate walk-in closet and a bathroom with a walk-in shower. An additional staff room with a separate entrance (with shower and bathroom). There are air conditioners in all rooms. A large garden. Central heating. Covered parking space for 2 cars.