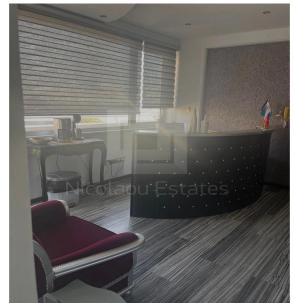

## 150m<sup>2</sup> Office for Rent in Limassol - Tsiflikoudia

Purpose built office space with 5 rooms plus reception in a Modern building close to the New Marina. The covered space is 150m2 and there is uncovered veranda space throughout the length of the office as seen in the images.