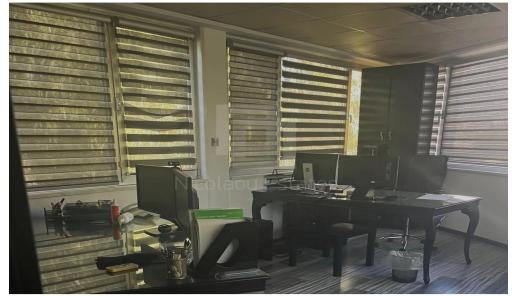

## 150m<sup>2</sup> Office for Rent in Limassol - Tsiflikoudia

Purpose built office space with 5 rooms plus reception in a Modern building close to the New Marina. The covered space is 150m2 and there is uncovered veranda space throughout the length of the office as seen in the images.