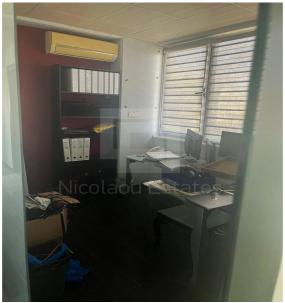

## 150m<sup>2</sup> Office for Rent in Limassol - Tsiflikoudia

Purpose built office space with 5 rooms plus reception in a Modern building close to the New Marina. The covered space is 150m2 and there is uncovered veranda space throughout the length of the office as seen in the images.