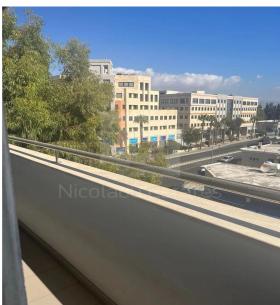

## 150m<sup>2</sup> Office for Rent in Limassol - Tsiflikoudia

Purpose built office space with 5 rooms plus reception in a Modern building close to the New Marina. The covered space is 150m2 and there is uncovered veranda space throughout the length of the office as seen in the images.