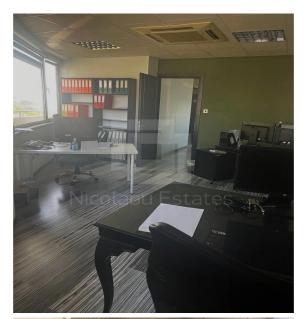

## 150m<sup>2</sup> Office for Rent in Limassol - Tsiflikoudia

Purpose built office space with 5 rooms plus reception in a Modern building close to the New Marina. The covered space is 150m2 and there is uncovered veranda space throughout the length of the office as seen in the images.