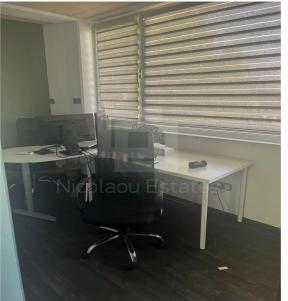

## 150m<sup>2</sup> Office for Rent in Limassol - Tsiflikoudia

Purpose built office space with 5 rooms plus reception in a Modern building close to the New Marina. The covered space is 150m2 and there is uncovered veranda space throughout the length of the office as seen in the images.