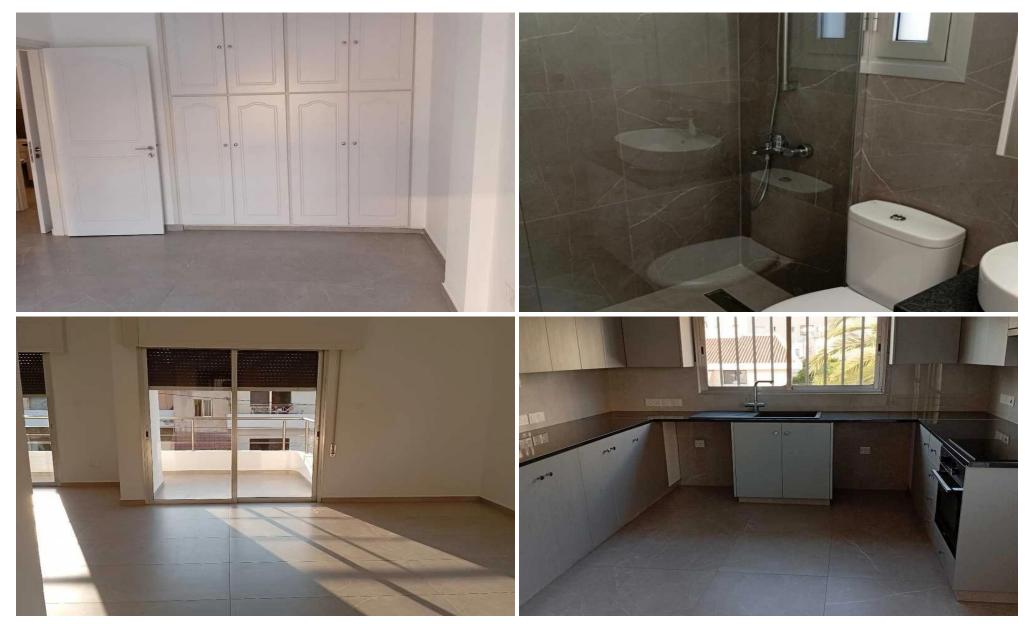

## 3 Bedroom Apartment for Rent in Limassol - Petrou kai Pavlou

□ Apartment for rent — Petros and Pavlos, Limassol □ Price: €1,700/month Spacious renovated 3-bedroom apartment with an area of 140 m² in a quiet and convenient area near Tsireio Stadium. Ideal for families who value comfort, space, and convenient access to schools, shops, and main roads. □ Features: □ 3 bedrooms with built-in wardrobes □ 2 bathrooms with shower cabins □ 140 m² internal area □ Unfurnished □ Covered garage (20 m²) with remote-controlled gate □ 1st floor, quiet cul-de-sac □ Highlights: — Modern separate kitchen with large capacity, built-in oven, and electric stove — Spacious bright living room and dining area with natural ligh...