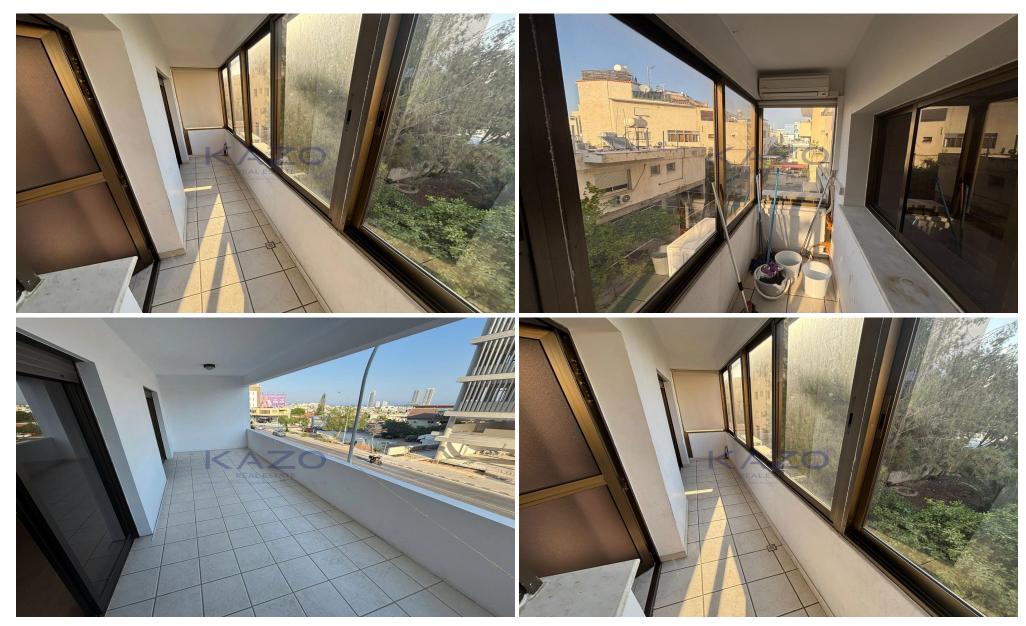

## 132m<sup>2</sup> Office for Rent in Limassol - Mesa Geitonia

For rent: Spacious apartment with a total internal space of 132 m<sup>2</sup>, located on the first floor of a well-maintained three-story building with elevator access. This used apartment features three comfortable bedrooms and one bathroom, providing ample space for families or those seeking extra room for a home office.

The property is set in the heart of Mesa Geitonia, a popular and lively area known for its convenient city living. Residents enjoy close proximity to supermarkets, shops, schools, and medical centers, making daily errands quick and easy. The neighborhood also offers a variety of cafes, restaurants, and parks, providing options for relaxation and leisure.