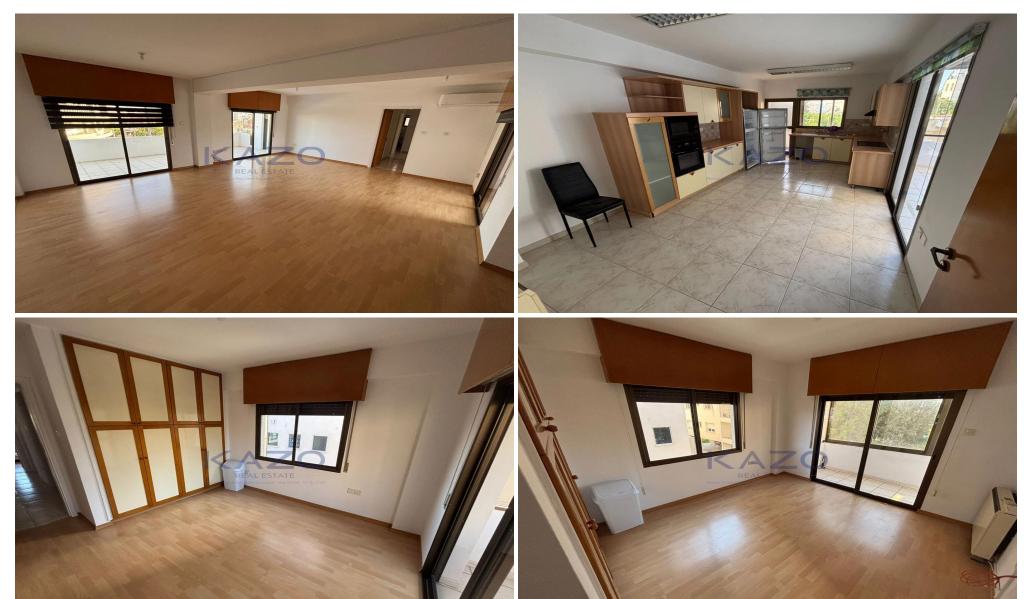

## 132m<sup>2</sup> Office for Rent in Limassol - Mesa Geitonia

For rent: Spacious apartment with a total internal space of 132 m<sup>2</sup>, located on the first floor of a well-maintained three-story building with elevator access. This used apartment features three comfortable bedrooms and one bathroom, providing ample space for families or those seeking extra room for a home office.

The property is set in the heart of Mesa Geitonia, a popular and lively area known for its convenient city living. Residents enjoy close proximity to supermarkets, shops, schools, and medical centers, making daily errands quick and easy. The neighborhood also offers a variety of cafes, restaurants, and parks, providing options for relaxation and leisure.