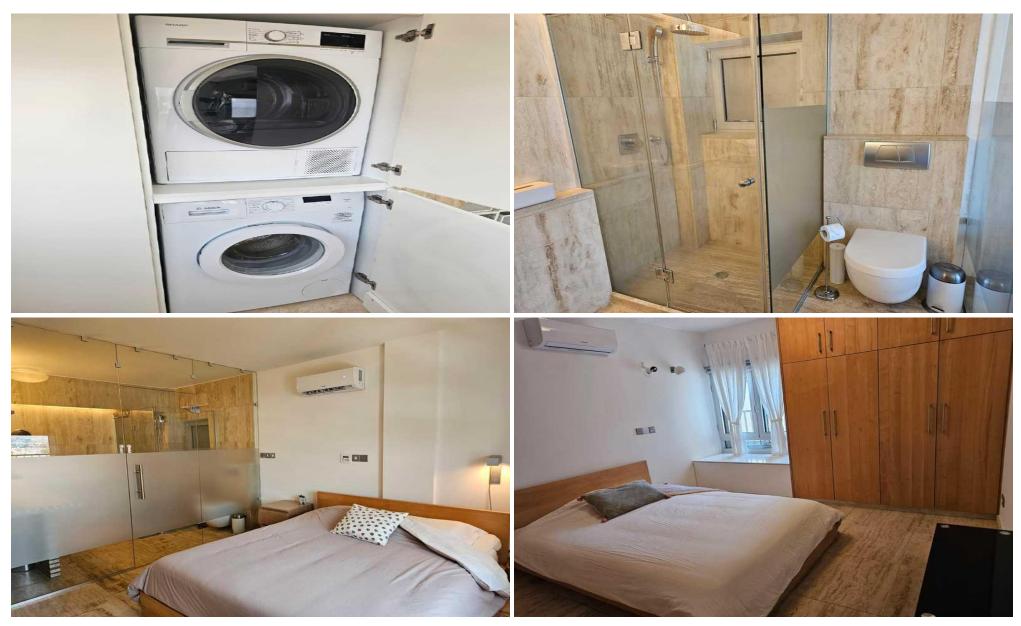

## 2 Bedroom Apartment for Rent in Germasogeia - Tourist Area, Limassol District

A luxurious 2-bedroom apartment on the first line of the sea in Limassol is for rent! • Area 120 sq.m • 6th floor with a stunning sea view • Spacious living room with open space kitchen • 2 bedrooms, including a master with its own bathroom • Additional bathroom for guests • High-quality travertine finishes and premium appliances • Parking space • Underfloor heating • Green area with access to a semi-private beach just a few steps away Rent price 2900 euros per month Unique sea-front apartment with designer renovation and direct access to the beach Reg:AM: 1256/AA258/E