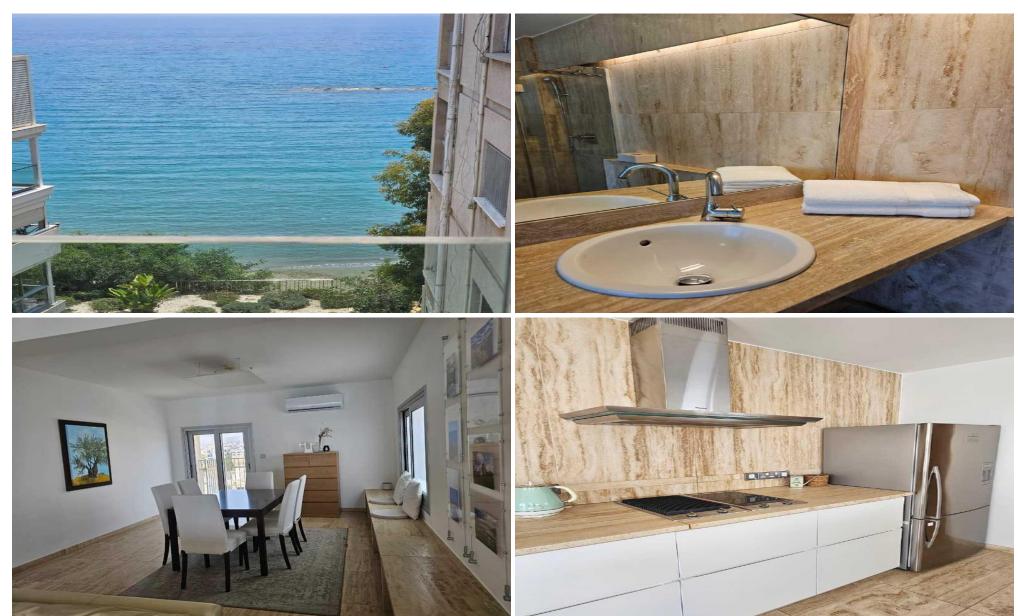

## 2 Bedroom Apartment for Rent in Germasogeia - Tourist Area, Limassol District

A luxurious 2-bedroom apartment on the first line of the sea in Limassol is for rent! • Area 120 sq.m • 6th floor with a stunning sea view • Spacious living room with open space kitchen • 2 bedrooms, including a master with its own bathroom • Additional bathroom for guests • High-quality travertine finishes and premium appliances • Parking space • Underfloor heating • Green area with access to a semi-private beach just a few steps away Rent price 2900 euros per month Unique sea-front apartment with designer renovation and direct access to the beach Reg:AM: 1256/AA258/E