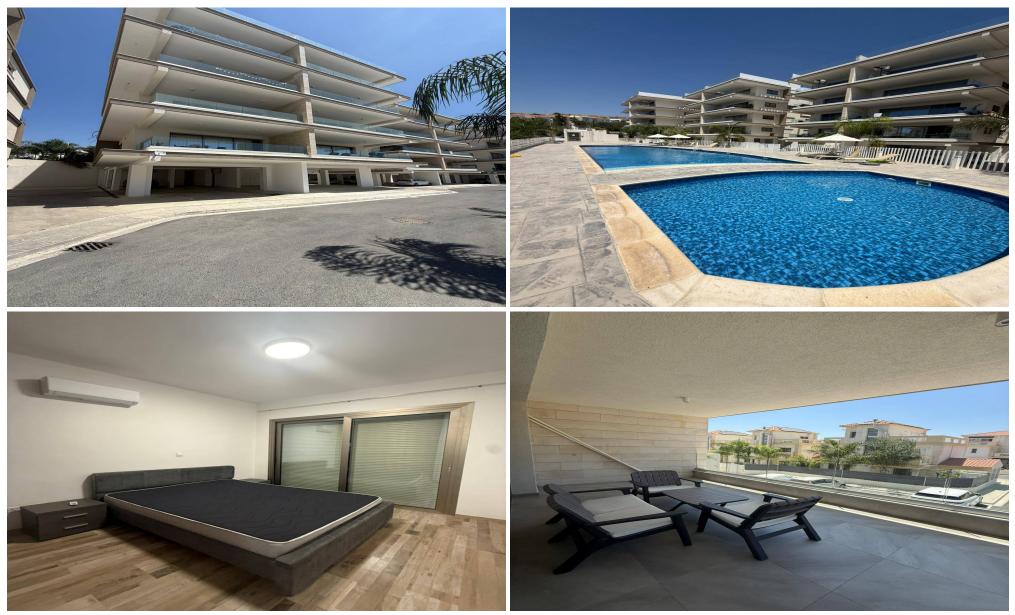

#### **2** Bedroom Apartment for Rent in Limassol - Agios Athanasios

AGIOS AFANASIOS CLOSED COMPLEX PANORAMIC SEA VIEW POOL CHILDREN'S PLAYGROUND, GYM 2 bedrooms, 2 bathrooms 1800 euros +1 deposit Reg. No 186 / lic.No 56

Amenities