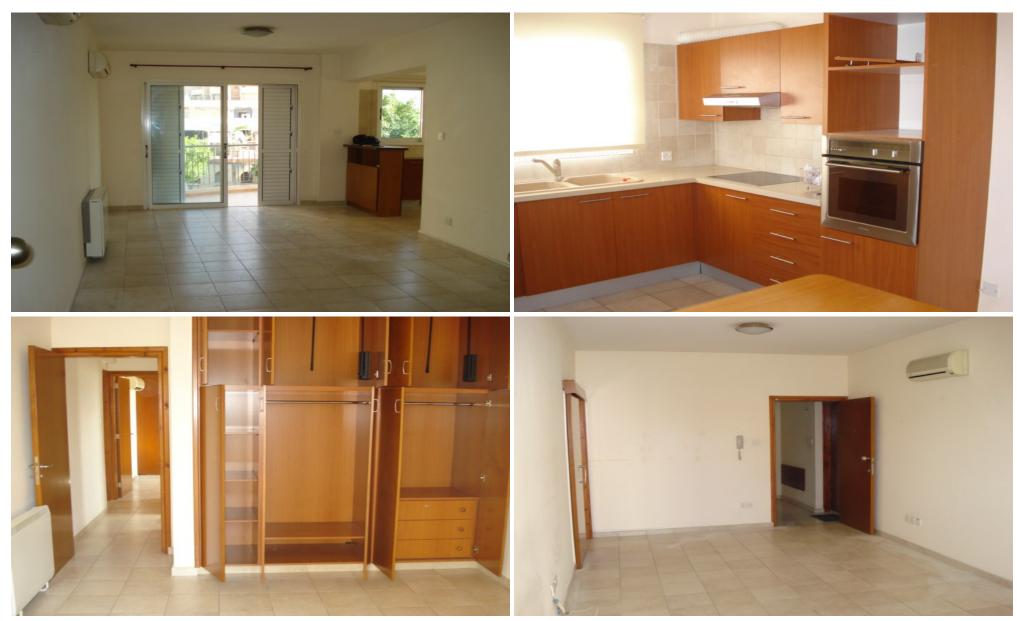

## 2 Bedroom Apartment for Rent in Limassol - Petrou kai Pavlou

Rent, Petrou kai Pavlou district, Limassol, 2-bedroom, Covered area, m2: 110.0, €1,200 per month. RN 483, LN 237/E

Property Info Plot / Area Info Additional info