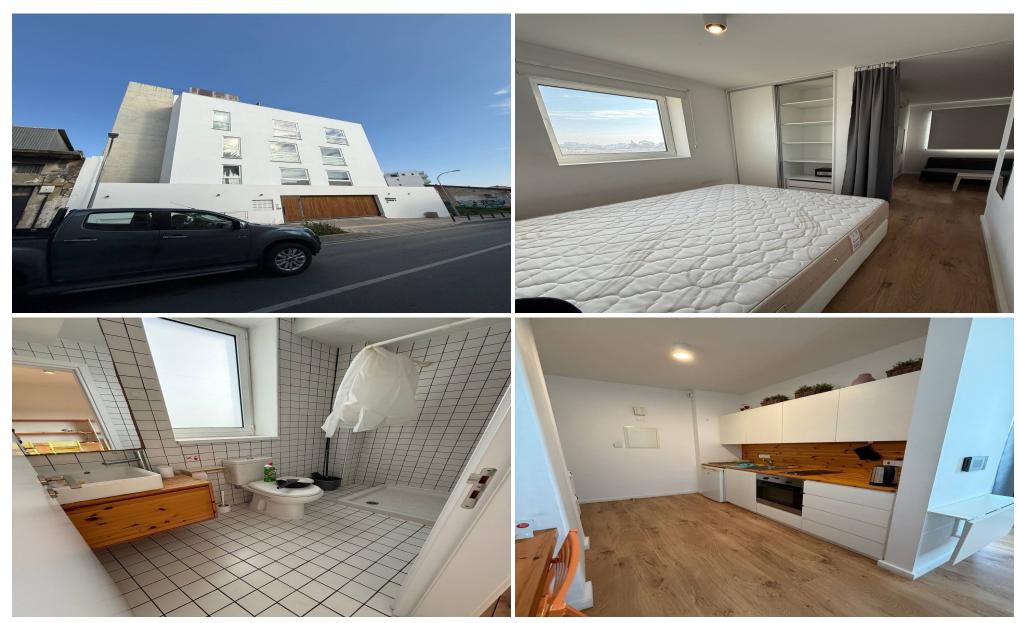

## 1 Bedroom Apartment for Rent in Limassol - Sea Front, Molos

OLD TOWN MOLOS GUARDED CLOSED TERRITORY 3 MINUTES WALK TO BUS 30 300 METERS TO THE SEA 1 BEDROOM APARTMENT 1200 EURO + DEPOSIT PRICE INCLUDES EVERYTHING - UTILITIES, ELECTRICITY, WATER, INTERNET, BICYCLE AVAILABLE FROM JULY 25 REG. NO 186/ LIC. NO 56